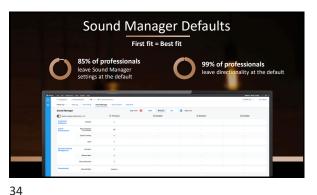

ng speakers and you haven't already, please call into the call center number and enter access code 2864 109 7856 (Australia +61 285181923, Nz +64 9 9391750, Singapore +65 31581414)

Please be sure to keep microphones muted

If you have any technical issues, please contact Steven Le at Steven\_Le@starkey.com or call him direct at 0437 622 596

3



This launch webinar is endorsed for Audiology Australia and ACAud inc. HAASA points

You must stay logged on for the full session

AudA members must complete a 10 questions quiz with a passing score of 70% as well as your CPD Reflections and Evaluations

ACAud inc. HAASA members must complete the quiz to receive full points.

Endorsed Session

5 6













11 12









15 16





17 18









21 2





23 24









21





29 30









33





35 36













41 42









45





47 48





















57





59 60









63 64





65 67









70





72 73









76 7





78 79





















88



90