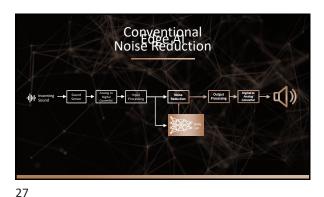

4



If not using speakers and you haven't already, please call into the call center number and enter access code 2864 109 7856 (Australia +61 285181923, Nz +64 9 9391750, Singapore +65 31581414)

Please be sure to keep microphones muted

If you have any technical issues, please contact Steven Le at Steven\_Le@starkey.com or call him direct at 0437 622 596

3



This launch webinar is endorsed for Audiology Australia and ACAud inc. HAASA points

You must stay logged on for the full session

AudA members must complete a 10 questions quiz with a passing score of 70% as well as your CPD Reflections and Evaluations

ACAud inc. HAASA members must complete the quiz to receive full points.

Endorsed Session

5 6













11 12









15 16





17 18









21 2





23 24









21





29 30









33





35 36













41 42









45





47 48





















57





59 60









63 64





65 67









70





72 73









76 7





78 79





















88



90