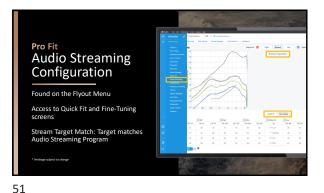

center number and enter access code 2864 109 7856 (Australia +61 285181923, Nz +64 9 9391750, Singapore +65 31581414)

Please be sure to keep microphones muted

If you have any technical issues, please contact Steven Le at Steven\_Le@starkey.com or call him direct at 0437 622 596

3



This launch webinar is endorsed for Audiology Australia and ACAud inc. HAASA points

You must stay logged on for the full session

AudA members must complete a 10 questions quiz with a passing score of 70% as well as your CPD Reflections and Evaluations

ACAud inc. HAASA members must complete the quiz to receive full points.

Endorsed Session

5 6













11 12









15 16





17 18









21 2





23 24









21





29 30









33





35 36













41 42









45





47 48





















57





59 60









63 64





65 67









70





72 73









76 7





78 79





















88



90