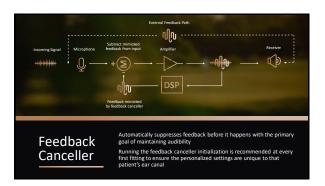

please call into the call center number and enter access code 2864 109 7856 (Australia +61 285181923, Nz +64 9 9391750, Singapore +65 31581414)

Please be sure to keep microphones muted

If you have any technical issues, please contact Steven Le at Steven\_Le@starkey.com or call him direct at 0437 622 596

3



This launch webinar is endorsed for Audiology Australia and ACAud inc. HAASA points

You must stay logged on for the full session

AudA members must complete a 10 questions quiz with a passing score of 70% as well as your CPD Reflections and Evaluations

ACAud inc. HAASA members must complete the quiz to receive full points.

Endorsed Session

5 6













11 12









15 16





17 18









21 2





23 24









21





29 30









33





35 36













41 42









45





47 48





















57





59 60









63 64





65 67









70





72 73









76 7





78 79





















88



90