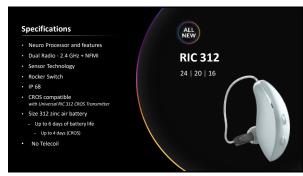

Design

Genesis Al introduces an **all-new RIC design** crafted from meticulous research to ergonomically fit the ear



## G E N E S I S<sup>AI</sup> Easy on the ears

Genesis AI introduces an allnew RIC design crafted from meticulous research to ergonomically fit the ear

"V-shape" moves thickest part of the device to the top to achieve greater comfort



14



15













21



22



**Receiver**\* featuring FlexForm<sup>®</sup> Receiver Cable

10-pin connector

Reduction in cable diameter, increased pliability, and Kevlarreinforcement for a discrete, comfortable fit that's built to last

Compatible with Genesis AI only

































## Ship Mode

Rechargeable RIC and custom hearing aids are delivered in "ship mode." Prior to first use:

StarLink Charger 2.0 must be plugged into a power source (e.g., a wall outlet)

Rechargeable RIC devices must be placed into the appropriate charger for 3 seconds and then removed

Rechargeable custom devices can be placed on the charger for 3 seconds and then removed or if there is a program button on the device, press the button to exit ship mode















## StarLink Remote Control 2.0

- Powe