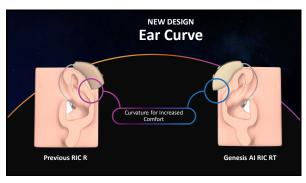

Design

Genesis Al introduces an **all-new RIC design** crafted from meticulous research to ergonomically fit the ear

## G E N E S I S<sup>AI</sup> Easy on the ears

Genesis AI introduces an allnew RIC design crafted from meticulous research to ergonomically fit the ear

"V-shape" moves thickest part of the device to the top to achieve greater comfort