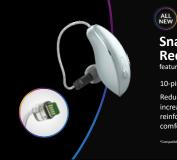

14

15

21

22

**Receiver**\* featuring FlexForm<sup>®</sup> Receiver Cable

10-pin connector

Reduction in cable diameter, increased pliability, and Kevlarreinforcement for a discrete, comfortable fit that's built to last