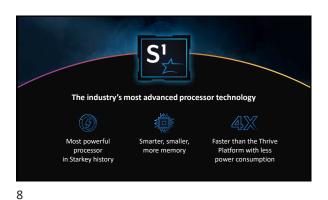

## Quality is defined as

The standard of something as measured against other things of a similar kind; the degree of excellence of something.

12/27/2023