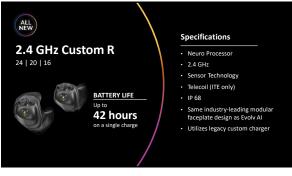

Design

Genesis Al introduces an **all-new RIC design** crafted from meticulous research to ergonomically fit the ear



## G E N E S I S<sup>AI</sup> Easy on the ears

Genesis AI introduces an allnew RIC design crafted from meticulous research to ergonomically fit the ear

"V-shape" moves thickest part of the device to the top to achieve greater comfort



14



15













21



22



**Receiver**\* featuring FlexForm<sup>®</sup> Receiver Cable

10-pin connector

Reduction in cable diameter, increased pliability, and Kevlarreinforcement for a discrete, comfortable fit that's built to last

Compatible with Genesis AI only

































## Ship Mode

Rechargeable RIC and custom hearing aids are delivered in "ship mode." Prior to first use:

StarLink Charger 2.0 must be plugged into a power source (e.g., a wall outlet)

Rechargeable RIC devices must be placed into the appropriate charger for 3 seconds and then removed

Rechargeable custom devices can be placed on the charger for 3 seconds and then removed or if there is a program button on the device, press the button to exit ship mode















## StarLink Remote Control 2.0

- Power hearing aids off/on
  Press and hold the Favorite button for 5 seconds
- Indicator light becomes solid for 2 seconds for a successful pairing

44





46





## Quality is defined as

The standard of something as measured against other things of a similar kin