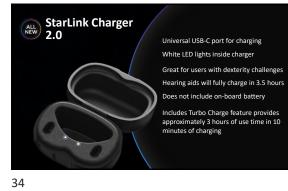

## Ship Mode

Rechargeable RIC and custom hearing aids are delivered in "ship mode." Prior to first use:

StarLink Charger 2.0 must be plugged into a power source (e.g., a wall outlet)

Rechargeable RIC devices must be placed into the appropriate charger for 3 seconds and then removed