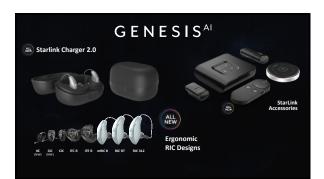

Design

Genesis Al introduces an **all-new RIC design** crafted from meticulous research to ergonomically fit the ear

## G E N E S I S<sup>AI</sup> Easy on the ears

Genesis AI introduces an allnew RIC design crafted from meticulous research to ergonomically fit the ear

"V-shape" moves thickest part of the device to the top to achieve greater comfort

14

15

21

22

**Receiver**\* featuring FlexForm<sup>®</sup> Receiver Cable

10-pin connector

Reduction in cable diameter, increased pliability, and Kevlarreinforcement for a discrete, comfortable fit that's built to last

Compatible with Genesis AI only