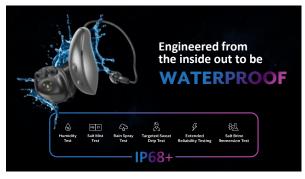

e delivered in "ship mode." Prior to first use:

StarLink Charger 2.0 must be plugged into a power source (e.g., a wall outlet)

Rechargeable RIC devices must be placed into the appropriate charger for 3 seconds and then removed

Rechargeable custom devices can be placed on the charger for 3 seconds and then removed or if there is a program button on the device, press the button to exit ship mode















## StarLink Remote Control 2.0

- Power hearing aids off/on
  Press and hold the Favorite button for 5 seconds
- Indicator light becomes solid for 2 seconds for a successful pairing

44





46





## Quality is defined as

The standard of something as measured against other things of a similar kind; the degree of excellence of something.





















































12/27/2023