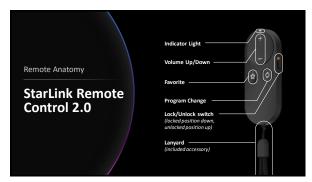

## StarLink Remote Control 2.0

- Power hearing aids off/on
  Press and hold the Favorite button for 5 seconds
- Indicator light becomes solid for 2 seconds for a successful pairing

44

46