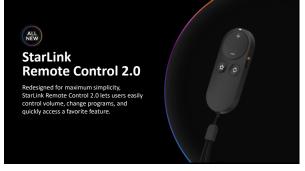

## StarLink Remote Control 2.0

- Power hearing aids off/on
  Press and hold the Favorite button for 5 seconds
- Indicator light becomes solid for 2 seconds for a successful pairing

44

46