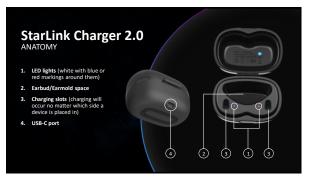

## Ship Mode

Rechargeable RIC and custom hearing aids are delivered in "ship mode." Prior to first use:

StarLink Charger 2.0 must be plugged into a power source (e.g., a wall outlet)

Rechargeable RIC devices must be placed into the appropriate charger for 3 seconds and then removed