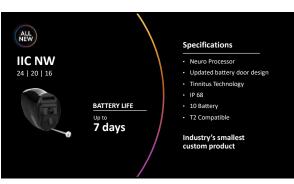

Design

Genesis Al introduces an **all-new RIC design** crafted from meticulous research to ergonomically fit the ear



## G E N E S I S<sup>AI</sup> Easy on the ears

Genesis AI introduces an allnew RIC design crafted from meticulous research to ergonomically fit the ear

"V-shape" moves thickest part of the device to the top to achieve greater comfort



14



15













21



22



**Receiver**\* featuring FlexForm<sup>®</sup> Receiver Cable

10-pin connector

Reduction in cable diameter, increased pliability, and Kevlarreinforcement for a discrete, comfortable fit that's built to last

Compatible with Genesis AI only

































## Ship Mode

Rechargeable RIC and custom hearing aids are delivered in "ship mode." Prior to first use:

StarLink Charger 2.0 must be plugged into a power source (e.g., a wall outlet)

Rechargeable RIC devices must be placed into the appropriate charger for 3 seconds and then removed

Rechargeable custom devices can be placed on the charger for 3 seconds and then removed or if there is a program button on the device, press the button to exit ship mode















## StarLink Remote Control 2.0

- Power hearing aids off/on
  Press and hold the Favorite button for 5 seconds
- Indicator light becomes solid for 2 seconds for a successful pairing

44





46





## Quality is defined as

The standard of something as measured against other things of a similar kind; the d