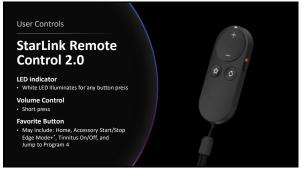

## StarLink Remote Control 2.0

- Power hearing aids off/on
  Press and hold the Favorite button for 5 seconds
- Indicator light becomes solid for 2 seconds for a successful pairing

44

46