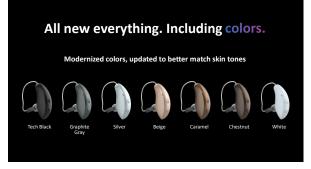

Design

Genesis Al introduces an **all-new RIC design** crafted from meticulous research to ergonomically fit the ear



## G E N E S I S<sup>AI</sup> Easy on the ears

Genesis AI introduces an allnew RIC design crafted from meticulous research to ergonomically fit the ear

"V-shape" moves thickest part of the device to the top to achieve greater comfort



14



15













21



22



**Receiver**\* featuring FlexForm<sup>®</sup> Receiver Cable

10-pin connector

Reduction in cable diameter, increased pliability, and Kevlarreinforcement for a discrete, comfortable fit that's built to last

Compatible with Genesis AI only

































## Ship Mode

Rechargeable RIC and custom hearing aids are delivered in "ship mode." Prior to first use:

StarLink Charger 2.0 must be plugged into a power source (e.g., a wall outlet)

Rechargeable RIC devices must be placed into the appropriate charger for 3 seconds and then removed

Rechargeable custom devices can be placed on the charger for 3 seconds and then removed or if there is a program button on the device, press the button to exit ship mode















## StarLink Remote Control 2.0

- Power