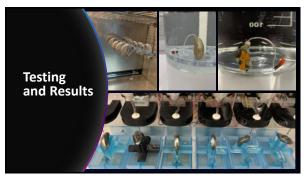

## Quality is defined as

The standard of something as measured against other things of a similar kind; the degree of excellence of something.

12/27/2023