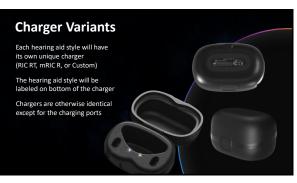

## Ship Mode

Rechargeable RIC and custom hearing aids are delivered in "ship mode." Prior to first use:

StarLink Charger 2.0 must be plugged into a power source (e.g., a wall outlet)

Rechargeable RIC devices must be placed into the appropriate charger for 3 seconds and then removed