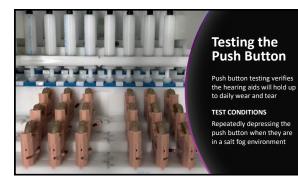

e RIC and custom hearing aids are delivered in "ship mode." Prior to first use:

StarLink Charger 2.0 must be plugged into a power source (e.g., a wall outlet)

Rechargeable RIC devices must be placed into the appropriate charger for 3 seconds and then removed

Rechargeable custom devices can be placed on the charger for 3 seconds and then removed or if there is a program button on the device, press the button to exit ship mode















## StarLink Remote Control 2.0

- Power hearing aids off/on
  Press and hold the Favorite button for 5 seconds
- Indicator light becomes solid for 2 seconds for a successful pairing

44





46





## Quality is defined as

The standard of something as measured against other things of a similar kind; the degree of excellence of something.





















































12/27/2023