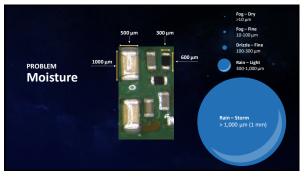

d custom hearing aids are delivered in "ship mode." Prior to first use:

StarLink Charger 2.0 must be plugged into a power source (e.g., a wall outlet)

Rechargeable RIC devices must be placed into the appropriate charger for 3 seconds and then removed

Rechargeable custom devices can be placed on the charger for 3 seconds and then removed or if there is a program button on the device, press the button to exit ship mode















## StarLink Remote Control 2.0

- Power hearing aids off/on
  Press and hold the Favorite button for 5 seconds
- Indicator light becomes solid for 2 seconds for a successful pairing

44





46





## Quality is defined as

The standard of something as measured against other things of a similar kind; the degree of excellence of something.





















































12/27/2023