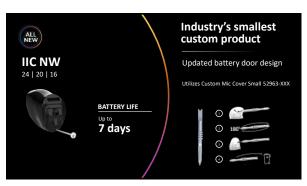

Design

Genesis Al introduces an **all-new RIC design** crafted from meticulous research to ergonomically fit the ear



## G E N E S I S<sup>AI</sup> Easy on the ears

Genesis AI introduces an allnew RIC design crafted from meticulous research to ergonomically fit the ear

"V-shape" moves thickest part of the device to the top to achieve greater comfort



14



15













21



22



**Receiver**\* featuring FlexForm<sup>®</sup> Receiver Cable

10-pin connector

Reduction in cable diameter, increased pliability, and Kevlarreinforcement for a discrete, comfortable fit that's built to last

Compatible with Genesis AI only

































## Ship Mode

Rechargeable RIC and custom hearing aids are delivered in "ship mode." Prior to first use:

StarLink Charger 2.0 must be plugged into a power source (e.g., a wall outlet)

Rechargeable RIC devices must be placed into the appropriate charger for 3 seconds and then removed

Rechargeable custom devices can be placed on the charger for 3 seconds and then removed or if there is a program button on the device, press the button to exit ship mode















## StarLink Remote Control 2.0

- Power hearing aids off/on
  Press and hold the Favorite button for 5 seconds
- Indicator light becomes solid for 2 seconds for a successful pairing

44





46





## Quality is defined as

The standard of something as measured against other things of a similar kind; the deg