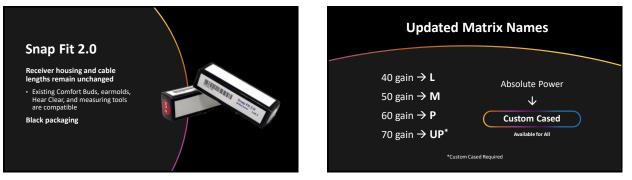

Design

Genesis Al introduces an **all-new RIC design** crafted from meticulous research to ergonomically fit the ear



## G E N E S I S<sup>AI</sup> Easy on the ears

Genesis AI introduces an allnew RIC design crafted from meticulous research to ergonomically fit the ear

"V-shape" moves thickest part of the device to the top to achieve greater comfort



14



15













21



22



**Receiver**\* featuring FlexForm<sup>®</sup> Receiver Cable

10-pin connector

Reduction in cable diameter, increased pliability, and Kevlarreinforcement for a discrete, comfortable fit that's built to last

Compatible with Genesis AI only

































## Ship Mode

Rechargeable RIC and custom hearing aids are delivered in "ship mode." Prior to first use:

StarLink Charger 2.0 must be plugged into a power source (e.g., a wall outlet)

Rechargeable RIC devices must be placed into the appropriate charger for 3 seconds and then removed

Rechargeable custom devices can be placed on the charger for 3 seconds and then removed or if there is a program button on the device, press the button to exit ship mode















## StarLink Remote Control 2.0

- Power hearing aids off/on
  Press and hold the Favorite button for 5 seconds
- Indicator light becomes solid for 2 seconds for a successful pairing

44





46





## Quality is defined as

The standard of something as measured against other things of a similar