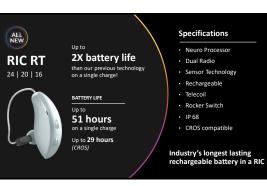

Design

Genesis Al introduces an **all-new RIC design** crafted from meticulous research to ergonomically fit the ear



## G E N E S I S<sup>AI</sup> Easy on the ears

Genesis AI introduces an allnew RIC design crafted from meticulous research to ergonomically fit the ear

"V-shape" moves thickest part of the device to the top to achieve greater comfort



14



15













21



22



**Receiver**\* featuring FlexForm<sup>®</sup> Receiver Cable

10-pin connector

Reduction in cable diameter, increased pliability, and Kevlarreinforcement for a discrete, comfortable fit that's built to last

Compatible with Genesis AI only

































## Ship Mode

Rechargeable RIC and custom hearing aids are delivered in "ship mode." Prior to first use:

StarLink Charger 2.0 must be plugged into a power source (e.g., a wall outlet)

Rechargeable RIC devices must be placed into the appropriate charger for 3 seconds and then removed

Rechargeable custom devices can be placed on the charger for 3 seconds and then removed or if there is a program button on the device, press the button to exit ship mode















## StarLink Remote Control 2.0

-