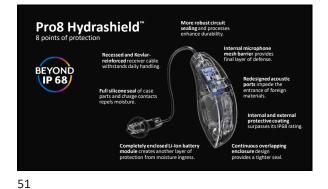

rgeable RIC and custom hearing aids are delivered in "ship mode." Prior to first use:

StarLink Charger 2.0 must be plugged into a power source (e.g., a wall outlet)

Rechargeable RIC devices must be placed into the appropriate charger for 3 seconds and then removed

Rechargeable custom devices can be placed on the charger for 3 seconds and then removed or if there is a program button on the device, press the button to exit ship mode















## StarLink Remote Control 2.0

- Power hearing aids off/on
  Press and hold the Favorite button for 5 seconds
- Indicator light becomes solid for 2 seconds for a successful pairing

44





46





## Quality is defined as

The standard of something as measured against other things of a similar kind; the degree of excellence of something.





















































12/27/2023