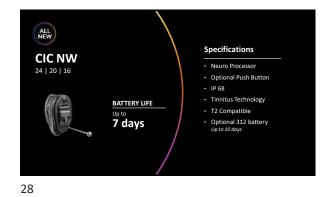

Design

Genesis Al introduces an **all-new RIC design** crafted from meticulous research to ergonomically fit the ear



## G E N E S I S<sup>AI</sup> Easy on the ears

Genesis AI introduces an allnew RIC design crafted from meticulous research to ergonomically fit the ear

"V-shape" moves thickest part of the device to the top to achieve greater comfort



14



15













21



22



**Receiver**\* featuring FlexForm<sup>®</sup> Receiver Cable

10-pin connector

Reduction in cable diameter, increased pliability, and Kevlarreinforcement for a discrete, comfortable fit that's built to last

Compatible with Genesis AI only

































## Ship Mode

Rechargeable RIC and custom hearing aids are delivered in "ship mode." Prior to first use:

StarLink Charger 2.0 must be plugged into a power source (e.g., a wall outlet)

Rechargeable RIC devices must be placed into the appropriate charger for 3 seconds and then removed

Rechargeable custom devices can be placed on the charger for 3 seconds and then removed or if there is a program button on the device, press the button to exit ship mode















## StarLink Remote Control 2.0

- Power hearing aids off/on
  Press and hold the Favorite button for 5 seconds
- Indicator light becomes solid for 2 seconds for a successful pairing

44





46





## Quality is defined as

The standard of something as measured against other things of a similar kind; the