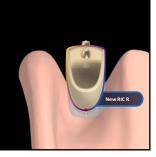

Design

Genesis Al introduces an **all-new RIC design** crafted from meticulous research to ergonomically fit the ear

## G E N E S I S<sup>AI</sup> Easy on the ears

Genesis AI introduces an allnew RIC design crafted from meticulous research to ergonomically fit the ear

"V-shape" moves thickest part of the device to the top to achieve greater comfort