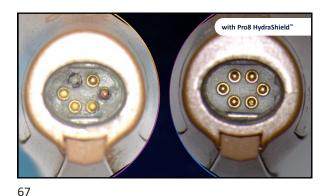

14

15

21

22

**Receiver**\* featuring FlexForm<sup>®</sup> Receiver Cable

10-pin connector

Reduction in cable diameter, increased pliability, and Kevlarreinforcement for a discrete, comfortable fit that's built to last

Compatible with Genesis AI only