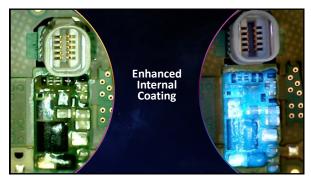

earing aids are delivered in "ship mode." Prior to first use:

StarLink Charger 2.0 must be plugged into a power source (e.g., a wall outlet)

Rechargeable RIC devices must be placed into the appropriate charger for 3 seconds and then removed

Rechargeable custom devices can be placed on the charger for 3 seconds and then removed or if there is a program button on the device, press the button to exit ship mode















## StarLink Remote Control 2.0

- Power hearing aids off/on
  Press and hold the Favorite button for 5 seconds
- Indicator light becomes solid for 2 seconds for a successful pairing

44





46





## Quality is defined as

The standard of something as measured against other things of a similar kind; the degree of excellence of something.





















































12/27/2023