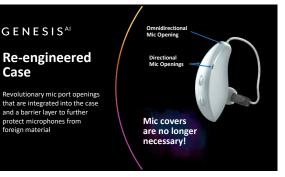

Design

Genesis Al introduces an **all-new RIC design** crafted from meticulous research to ergonomically fit the ear



## G E N E S I S<sup>AI</sup> Easy on the ears

Genesis AI introduces an allnew RIC design crafted from meticulous research to ergonomically fit the ear

"V-shape" moves thickest part of the device to the top to achieve greater comfort



14



15













21



22



**Receiver**\* featuring FlexForm<sup>®</sup> Receiver Cable

10-pin connector

Reduction in cable diameter, increased pliability, and Kevlarreinforcement for a discrete, comfortable fit that's built to last

Compatible with Genesis AI only

































## Ship Mode

Rechargeable RIC and custom hearing aids are delivered in "ship mode." Prior to first use:

StarLink Charger 2.0 must be plugged into a power source (e.g., a wall outlet)

Rechargeable RIC devices must be placed into the appropriate charger for 3 seconds and then removed

Rechargeable custom devices can be placed on the charger for 3 seconds and then removed or if there is a program button on the device, press the button to exit ship mode















## StarLink Remote Control 2.0