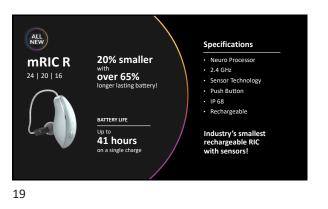

Design

Genesis Al introduces an **all-new RIC design** crafted from meticulous research to ergonomically fit the ear

## G E N E S I S<sup>AI</sup> Easy on the ears

Genesis AI introduces an allnew RIC design crafted from meticulous research to ergonomically fit the ear

"V-shape" moves thickest part of the device to the top to achieve greater comfort