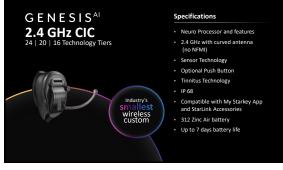

Design

Genesis Al introduces an **all-new RIC design** crafted from meticulous research to ergonomically fit the ear



## G E N E S I S<sup>AI</sup> Easy on the ears

Genesis AI introduces an allnew RIC design crafted from meticulous research to ergonomically fit the ear

"V-shape" moves thickest part of the device to the top to achieve greater comfort



14



15













21



22



**Receiver**\* featuring FlexForm<sup>®</sup> Receiver Cable

10-pin connector

Reduction in cable diameter, increased pliability, and Kevlarreinforcement for a discrete, comfortable fit that's built to last

Compatible with Genesis AI only

































## Ship Mode

Rechargeable RIC and custom hearing aids are delivered in "ship mode." Prior to first use:

StarLink Charger 2.0 must be plugged into a power source (e.g., a wall outlet)

Rechargeable RIC devices must be placed into the appropriate charger for 3 seconds and then removed

Rechargeable custom devices can be placed on the charger for 3 seconds and then removed or if there is a program button on the device, press the button to exit ship mode















## StarLink Remote Control 2.0

- Power hearing aids off/on
  Press and hold the Favorite button for 5 seconds
- Indicator light becomes solid for 2 seconds for a successful pairing

44





46





## Quality is defined as

The standard of something as measured against other things of a similar kind;