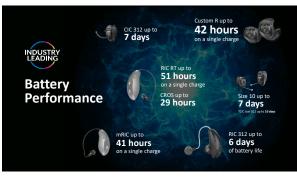

## Ship Mode

Rechargeable RIC and custom hearing aids are delivered in "ship mode." Prior to first use:

StarLink Charger 2.0 must be plugged into a power source (e.g., a wall outlet)

Rechargeable RIC devices must be placed into the appropriate charger for 3 seconds and then removed

Rechargeable custom devices can be placed on the charger for 3 seconds and then removed or if there is a program button on the device, press the button to exit ship mode