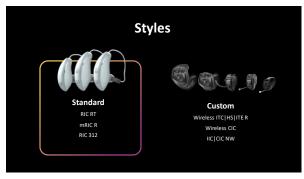

Design

Genesis Al introduces an **all-new RIC design** crafted from meticulous research to ergonomically fit the ear



## G E N E S I S<sup>AI</sup> Easy on the ears

Genesis AI introduces an allnew RIC design crafted from meticulous research to ergonomically fit the ear

"V-shape" moves thickest part of the device to the top to achieve greater comfort



14



15













21



22



**Receiver**\* featuring FlexForm<sup>®</sup> Receiver Cable

10-pin connector

Reduction in cable diameter, increased pliability, and Kevlarreinforcement for a discrete, comfortable fit that's built to last

Compatible with Genesis AI only

































## Ship Mode

Rechargeable RIC and custom hearing aids are delivered in "ship mode." Prior to first use:

StarLink Charger 2.0 must be plugged into a power source (e.g., a wall outlet)

Rechargeable RIC devices must be placed into the appropriate charger for 3 seconds and then removed

Rechargeable custom devices can be placed on the charger for 3 seconds and then removed or if there is a program button on the device, press the button to exit ship mode















## StarLink Remote Control 2.0