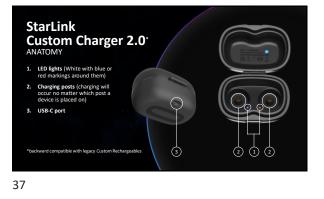

## Ship Mode

Rechargeable RIC and custom hearing aids are delivered in "ship mode." Prior to first use:

StarLink Charger 2.0 must be plugged into a power source (e.g., a wall outlet)

Rechargeable RIC devices must be placed into the appropriate charger for 3 seconds and then removed