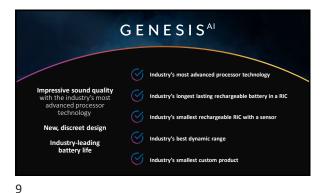

## Quality is defined as

The standard of something as measured against other things of a similar kind; the degree of excellence of something.

12/27/2023