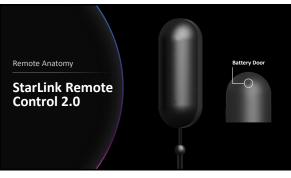

achieve greater comfort



14



15













21



22



**Receiver**\* featuring FlexForm<sup>®</sup> Receiver Cable

10-pin connector

Reduction in cable diameter, increased pliability, and Kevlarreinforcement for a discrete, comfortable fit that's built to last

Compatible with Genesis AI only

































## Ship Mode

Rechargeable RIC and custom hearing aids are delivered in "ship mode." Prior to first use:

StarLink Charger 2.0 must be plugged into a power source (e.g., a wall outlet)

Rechargeable RIC devices must be placed into the appropriate charger for 3 seconds and then removed

Rechargeable custom devices can be placed on the charger for 3 seconds and then removed or if there is a program button on the device, press the button to exit ship mode















## StarLink Remote Control 2.0

- Power hearing aids off/on
  Press and hold the Favorite button for 5 seconds
- Indicator light becomes solid for 2 seconds for a successful pairing

44





46





## Quality is defined as

The standard of something as measured against other things of a similar kind; the degree of excellence of something.





















































12/27/2023