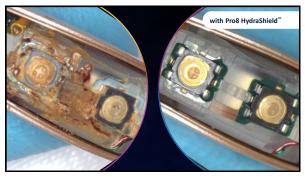

ring aids are delivered in "ship mode." Prior to first use:

StarLink Charger 2.0 must be plugged into a power source (e.g., a wall outlet)

Rechargeable RIC devices must be placed into the appropriate charger for 3 seconds and then removed

Rechargeable custom devices can be placed on the charger for 3 seconds and then removed or if there is a program button on the device, press the button to exit ship mode















## StarLink Remote Control 2.0

- Power hearing aids off/on
  Press and hold the Favorite button for 5 seconds
- Indicator light becomes solid for 2 seconds for a successful pairing

44





46





## Quality is defined as

The standard of something as measured against other things of a similar kind; the degree of excellence of something.





















































12/27/2023