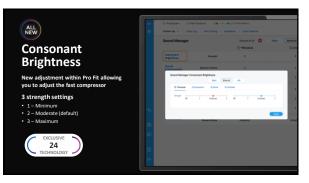

s better** Star**Link** when you accessorize Connect to favorite music, TV shows, and phone calls with superior sound quality



StarLink **Remote Control 2.0** 

\$ 0



- White LED Illuminates for any button press
- Pulses when in pairing mode
  Solid when pairing is successful

### Volume Control

Short press only - no long press needed to adjust streaming volume

#### Favorite Button

- Options are product family, technology tier, and firmware dependent
- May include: Home, Accessory Start/Stop, Edge Mode+, Tinnitus On/Off, and Jump to Program 4

44

ALL

StarLink





47







# **Compensating for Loss of Function**

Outer Hair Cells Fast compressive amplification Inner Hair Cells Amplification, via slow moving compression, to keep speech within the residual dynamic range



52































































<section-header>











Features a new look and simplified navigation designed to create a best-in-class app experience

Most used features conveniently located on the home screen

Enhanced Edge Mode

Assistive features to hear better with less effort, live healthier, and simplify daily life



Versatile<br/>ConnectivityVersatile<br/>ConnectivityVersatile<br/>ConnectivityVersatile<br/>ConnectivityVersatile<br/>ConnectivityVersatile<br/>ConnectivityVersatile<br/>ConnectivityVersatile<br/>ConnectivityVersatile<br/>ConnectivityVersatile<br/>ConnectivityVersatile<br/>ConnectivityVersatile<br/>ConnectivityVersatile<br/>ConnectivityVersatile<br/>ConnectivityVersatile<br/>ConnectivityVersatile<br/>ConnectivityVersatile<br/>Connectivity