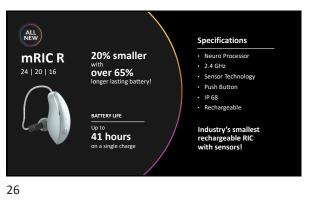

Industry's longest lasting rechargeable battery in a RIC







28



29



Receiver\* featuring FlexForm<sup>®</sup> Receiver Cable

10-pin connector

Reduction in cable diameter, increased pliability, and Kevlarreinforcement for a discrete, comfortable fit that's built to last

Compatible with Genesis AI only





















Universal USB-C port for charging White LED lights inside charger

Great for users with dexterity challenges Hearing aids will fully charge in 3.5 hours Does not include on-board battery

Includes Turbo Charge feature provides approximately 3 hours of use time in 10 minutes of charging



41





# Ship Mode

Rechargeable RIC and custom hearing aids are delivered in "ship mode." Prior to first use:

StarLink Charger 2.0 must be plugged into a power source (e.g., a wall outlet)

Rechargeable RIC devices must be placed i