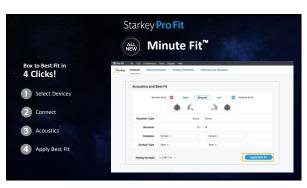

o favorite music, TV shows, and phone calls with superior sound quality



StarLink **Remote Control 2.0** 

\$ 0



- White LED Illuminates for any button press
- Pulses when in pairing mode
  Solid when pairing is successful

### Volume Control

Short press only - no long press needed to adjust streaming volume

#### Favorite Button

- Options are product family, technology tier, and firmware dependent
- May include: Home, Accessory Start/Stop, Edge Mode+, Tinnitus On/Off, and Jump to Program 4

44

ALL

StarLink





47







# **Compensating for Loss of Function**

Outer Hair Cells Fast compressive amplification Inner Hair Cells Amplification, via slow moving compression, to keep speech within the residual dynamic range



52































































<section-header>











Features a new look and simplified navigation designed to create a best-in-class app experience

Most used features conveniently located on the home screen

Enhanced Edge Mode

Assistive features to hear better with less effort, live healthier, and simplify daily life



Versatile<br/>ConnectivityVersatile<br/>ConnectivityVersatile<br/>ConnectivityVersatile<br/>ConnectivityVersatile<br/>ConnectivityVersatile<br/>ConnectivityVersatile<br/>ConnectivityVersatile<br/>ConnectivityVersatile<br/>ConnectivityVersatile<br/>ConnectivityVersatile<br/>ConnectivityVersatile<br/>ConnectivityVersatile<br/>ConnectivityVersatile<br/>ConnectivityVersatile<br/>ConnectivityVersatile<br/>ConnectivityVersatile<br/>ConnectivityVersatile<br/>ConnectivityVersatile<br/>ConnectivityVe