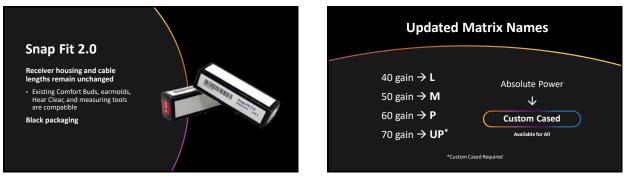

Industry's longest lasting rechargeable battery in a RIC







28



29



Receiver\* featuring FlexForm<sup>®</sup> Receiver Cable

10-pin connector

Reduction in cable diameter, increased pliability, and Kevlarreinforcement for a discrete, comfortable fit that's built to last

Compatible with Genesis AI only





















Universal USB-C port for charging White LED lights inside charger

Great for users with dexterity challenges Hearing aids will fully charge in 3.5 hours Does not include on-board battery

Includes Turbo Charge feature provides approximately 3 hours of use time in 10 minutes of charging



41





# Ship Mode

Rechargeable RIC and custom hearing aids are delivered in "ship mode." Prior to first use:

StarLink Charger 2.0 must be plugged into a power source (e.g., a wall outlet)

Rechargeable RIC devices must be placed into the appropriate charger for 3 seconds and then removed

Rechargeable custom devices can be placed on the charger for 3 seconds and then removed or if there is a program button on the device, press the button to exit ship mode

### **Everything is bette