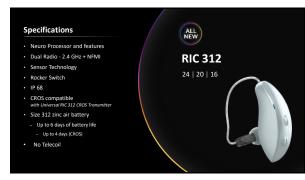

Industry's longest lasting rechargeable battery in a RIC

28

29

Receiver\* featuring FlexForm<sup>®</sup> Receiver Cable

10-pin connector

Reduction in cable diameter, increased pliability, and Kevlarreinforcement for a discrete, comfortable fit that's built to last