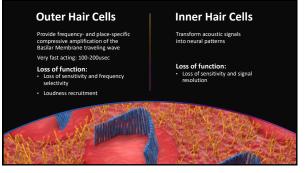

# **Compensating for Loss of Function**

Outer Hair Cells Fast compressive amplification Inner Hair Cells Amplification, via slow moving compression, to keep speech within the residual dynamic range

52

<section-header>