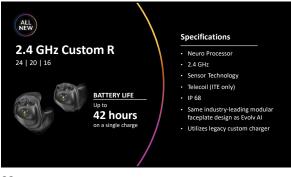

Industry's longest lasting rechargeable battery in a RIC







28



29



Receiver\* featuring FlexForm<sup>®</sup> Receiver Cable

10-pin connector

Reduction in cable diameter, increased pliability, and Kevlarreinforcement for a discrete, comfortable fit that's built to last

Compatible with Genesis AI only





















Universal USB-C port for charging White LED lights inside charger

Great for users with dexterity challenges Hearing aids will fully charge in 3.5 hours Does not include on-board battery

Includes Turbo Charge feature provides approximately 3 hours of use time in 10 minutes of charging



41





# Ship Mode

Rechargeable RIC and custom hearing aids are delivered in "ship mode." Prior to first use:

StarLink Charger 2.0 must be plugged into a power source (e.g., a wall outlet)

Rechargeable RIC devices must be placed into the appropriate charger for 3 seconds and then removed

Rechargeable custom devices can be placed on the charger for 3 seconds and then removed or if there is a program button on the device, press the button to exit ship mode

### **Everything is better**