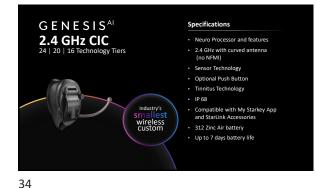

Industry's longest lasting rechargeable battery in a RIC







28



29



Receiver\* featuring FlexForm<sup>®</sup> Receiver Cable

10-pin connector

Reduction in cable diameter, increased pliability, and Kevlarreinforcement for a discrete, comfortable fit that's built to last

Compatible with Genesis AI only





















Universal USB-C port for charging White LED lights inside charger

Great for users with dexterity challenges Hearing aids will fully charge in 3.5 hours Does not include on-board battery

Includes Turbo Charge feature provides approximately 3 hours of use time in 10 minutes of charging



41





# Ship Mode

Rechargeable RIC and custom hearing aids are delivered in "ship mode." Prior to first use:

StarLink Charger 2.0 must be plugged into a power source (e.g., a wall outlet)

Rechargeable RIC devices must be placed into the appropriate charger for 3 seconds and then removed

Rechargeable custom devices can be placed on the charger for 3 seconds and then removed or if there is a program button on the device, press the button to exit ship mode

### **Everything is better** St