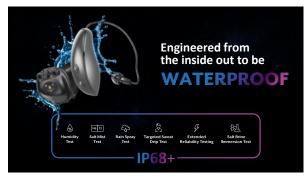

Industry's longest lasting rechargeable battery in a RIC







28



29



Receiver\* featuring FlexForm<sup>®</sup> Receiver Cable

10-pin connector

Reduction in cable diameter, increased pliability, and Kevlarreinforcement for a discrete, comfortable fit that's built to last

Compatible with Genesis AI only





















Universal USB-C port for charging White LED lights inside charger

Great for users with dexterity challenges Hearing aids will fully charge in 3.5 hours Does not include on-board battery

Includes Turbo Charge feature provides approximately 3 hours of use time in 10 minutes of charging



41





# Ship Mode

Rechargeable RIC and custom hearing aids are delivered in "ship mode." Prior to first use:

StarLink Charger 2.0 must be plugged into a power source (e.g., a wall outlet)

Rechargeable RIC devices must be placed into the appropriate charger for 3 seconds and then removed

Rechargeable custom devices can be placed on the charger for 3 seconds and then removed or if there is a program button on the device, press the button to exit ship mode

### **Everything is better** Star**Link**