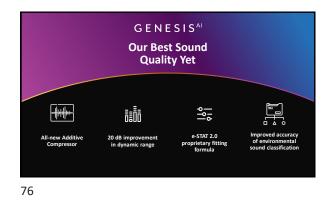

# **Compensating for Loss of Function**

Outer Hair Cells Fast compressive amplification Inner Hair Cells Amplification, via slow moving compression, to keep speech within the residual dynamic range

52

<section-header>