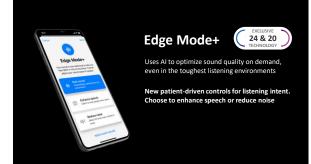

Features a new look and simplified navigation designed to create a best-in-class app experience

Most used features conveniently located on the home screen

Enhanced Edge Mode

Assistive features to hear better with less effort, live healthier, and simplify daily life