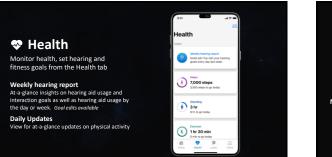

Features a new look and simplified navigation designed to create a best-in-class app experience

Most used features conveniently located on the home screen

Enhanced Edge Mode

Assistive features to hear better with less effort, live healthier, and simplify daily life