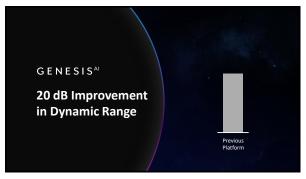

# **Compensating for Loss of Function**

Outer Hair Cells Fast compressive amplification Inner Hair Cells Amplification, via slow moving compression, to keep speech within the residual dynamic range

52

<section-header>