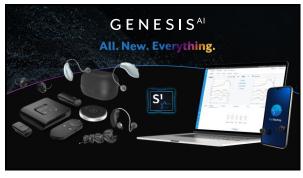

Industry's longest lasting rechargeable battery in a RIC

28

29

Receiver\* featuring FlexForm<sup>®</sup> Receiver Cable

10-pin connector

Reduction in cable diameter, increased pliability, and Kevlarreinforcement for a discrete, comfortable fit that's built to last

Compatible with Genesis AI only

Universal USB-C port for charging White LED lights inside charger

Great for users with dexterity challenges Hearing aids will fully charge in 3.5 hours Does not include on-board battery

Includes Turbo Charge feature provides approximately 3 hours of use time in 10 minutes of charging

41