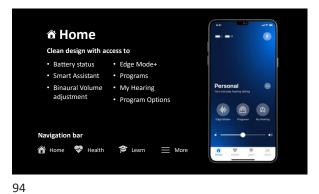

Features a new look and simplified navigation designed to create a best-in-class app experience

Most used features conveniently located on the home screen

Enhanced Edge Mode

Assistive features to hear better with less effort, live healthier, and simplify daily life