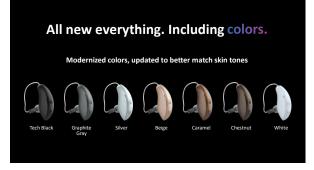

Industry's longest lasting rechargeable battery in a RIC







28



29



Receiver\* featuring FlexForm<sup>®</sup> Receiver Cable

10-pin connector

Reduction in cable diameter, increased pliability, and Kevlarreinforcement for a discrete, comfortable fit that's built to last

Compatible with Genesis AI only





















Universal USB-C port for charging White LED lights inside charger

Great for users with dexterity challenges Hearing aids will fully charge in 3.5 hours Does not include on-board battery

Includes Turbo Charge feature provides approximately 3 hours of use time in 10 minutes of charging



41





# Ship Mode

Rechargeable RIC and custom hearing aids are delivered in "ship mode." Prior to first use:

StarLink Charger 2.0 must be plugged into a power source (e.g., a wall outlet)

Rechargeable RIC devices must be placed into