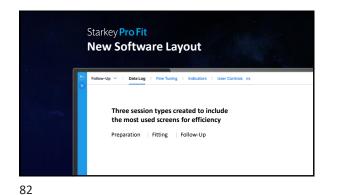

Features a new look and simplified navigation designed to create a best-in-class app experience

Most used features conveniently located on the home screen

Enhanced Edge Mode

Assistive features to hear better with less effort, live healthier, and simplify daily life