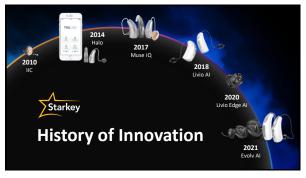

Industry's longest lasting rechargeable battery in a RIC







28



29



Receiver\* featuring FlexForm<sup>®</sup> Receiver Cable

10-pin connector

Reduction in cable diameter, increased pliability, and Kevlarreinforcement for a discrete, comfortable fit that's built to last

Compatible with Genesis AI only





















Universal USB-C port for charging White LED lights inside charger

Great for users with dexterity challenges Hearing aids will fully charge in 3.5 hours Does not include on-board battery

Includes Turbo Charge feature provides approximately 3 hours of use time in 10 minutes of charging



41





# Ship Mode

Rechargeable RIC and custom hearing aids are delivered in "ship mode." Prior to first use:

StarLink Charger 2.0 must