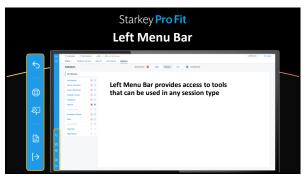

Features a new look and simplified navigation designed to create a best-in-class app experience

Most used features conveniently located on the home screen

Enhanced Edge Mode

Assistive features to hear better with less effort, live healthier, and simplify daily life