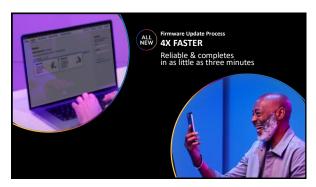

ws, and phone calls with superior sound quality



StarLink **Remote Control 2.0** 

\$ 0



- White LED Illuminates for any button press
- Pulses when in pairing mode
  Solid when pairing is successful

### Volume Control

Short press only - no long press needed to adjust streaming volume

#### Favorite Button

- Options are product family, technology tier, and firmware dependent
- May include: Home, Accessory Start/Stop, Edge Mode+, Tinnitus On/Off, and Jump to Program 4

44

ALL

StarLink





47







# **Compensating for Loss of Function**

Outer Hair Cells Fast compressive amplification Inner Hair Cells Amplification, via slow moving compression, to keep speech within the residual dynamic range



52































































<section-header>











Features a new look and simplified navigation designed to create a best-in-class app experience

Most used features conveniently located on the home screen

Enhanced Edge Mode

Assistive features to hear better with less effort, live healthier, and simplify daily life



Versatile<br/>ConnectivityVersatile<br/>ConnectivityVersatile<br/>ConnectivityVersatile<br/>ConnectivityVersatile<br/>ConnectivityVersatile<br/>ConnectivityVersatile<br/>ConnectivityVersatile<br/>ConnectivityVersatile<br/>ConnectivityVersatile<br/>ConnectivityVersatile<br/>ConnectivityVersatile<br/>ConnectivityVersatile<br/>ConnectivityVersatile<br/>ConnectivityVersatile<br/>ConnectivityVersatile<br/>ConnectivityVersatile<br/>ConnectivityVersatile<br/>ConnectivityVersatile<br/>ConnectivityVersatile<br/>Connectivity