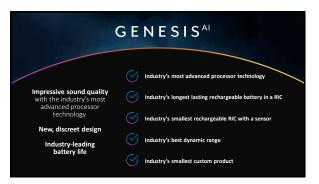

Industry's longest lasting rechargeable battery in a RIC

28

29

Receiver\* featuring FlexForm<sup>®</sup> Receiver Cable

10-pin connector

Reduction in cable diameter, increased pliability, and Kevlarreinforcement for a discrete, comfortable fit that's built to last