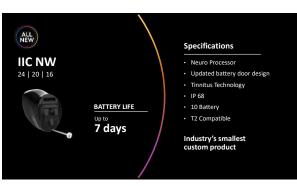

Industry's longest lasting rechargeable battery in a RIC

28

29

Receiver\* featuring FlexForm<sup>®</sup> Receiver Cable

10-pin connector

Reduction in cable diameter, increased pliability, and Kevlarreinforcement for a discrete, comfortable fit that's built to last