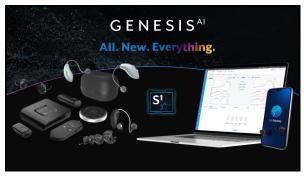

### **Everything is better** Star**Link** when you accessorize Connect to favorite music, TV shows, and phone calls with superior sound quality

StarLink **Remote Control 2.0** 

\$ 0

- White LED Illuminates for any button press
- Pulses when in pairing mode
  Solid when pairing is successful

Features a new look and simplified navigation designed to create a best-in-class app experience

Most used features conveniently located on the home screen

Enhanced Edge Mode

Assistive features to hear better with less effort, live healthier, and simplify daily life