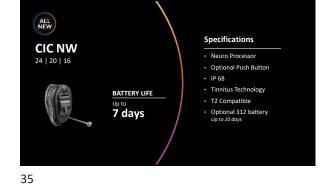

Industry's longest lasting rechargeable battery in a RIC







28



29



Receiver\* featuring FlexForm<sup>®</sup> Receiver Cable

10-pin connector

Reduction in cable diameter, increased pliability, and Kevlarreinforcement for a discrete, comfortable fit that's built to last

Compatible with Genesis AI only





















Universal USB-C port for charging White LED lights inside charger

Great for users with dexterity challenges Hearing aids will fully charge in 3.5 hours Does not include on-board battery

Includes Turbo Charge feature provides approximately 3 hours of use time in 10 minutes of charging



41





# Ship Mode

Rechargeable RIC and custom hearing aids are delivered in "ship mode." Prior to first use:

StarLink Charger 2.0 must be plugged into a power source (e.g., a wall outlet)

Rechargeable RIC devices must be placed into the appropriate charger for 3 seconds and then removed

Rechargeable custom devices can be placed on the charger for 3 seconds and then removed or if there is a program button on the device, press the button to exit ship mode

### **Everything is better** Star