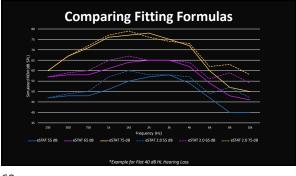

tar**Link** when you accessorize Connect to favorite music, TV shows, and phone calls with superior sound quality



StarLink **Remote Control 2.0** 

\$ 0



- White LED Illuminates for any button press
- Pulses when in pairing mode
  Solid when pairing is successful

### Volume Control

Short press only - no long press needed to adjust streaming volume

#### Favorite Button

- Options are product family, technology tier, and firmware dependent
- May include: Home, Accessory Start/Stop, Edge Mode+, Tinnitus On/Off, and Jump to Program 4

44

ALL

StarLink





47







# **Compensating for Loss of Function**

Outer Hair Cells Fast compressive amplification Inner Hair Cells Amplification, via slow moving compression, to keep speech within the residual dynamic range



52































































<section-header>











Features a new look and simplified navigation designed to create a best-in-class app experience

Most used features conveniently located on the home screen

Enhanced Edge Mode

Assistive features to hear better with less effort, live healthier, and simplify daily life



Versatile<br/>ConnectivityVersatile<br/>ConnectivityVersatile<br/>ConnectivityVersatile<br/>ConnectivityVersatile<br/>ConnectivityVersatile<br/>ConnectivityVersatile<br/>ConnectivityVersatile<br/>ConnectivityVersatile<br/>ConnectivityVersatile<br/>ConnectivityVersatile<br/>ConnectivityVersatile<br/>ConnectivityVersatile<br/>ConnectivityVersatile<br/>ConnectivityVersatile<br/>ConnectivityVersatile<br/>ConnectivityVersatile<br/>ConnectivityVersatile<br