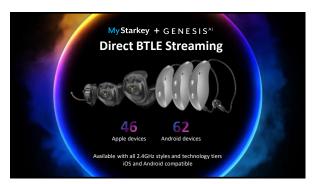

tyVersatile<br/>ConnectivityVersatile<br/>ConnectivityVersatile<br/>ConnectivityVersatile<br/>ConnectivityVersatile<br/>ConnectivityVersatile<br/>ConnectivityVersatile<br/>ConnectivityVersatile<br/>ConnectivityVersatile<br/>ConnectivityVersatile<br/>ConnectivityVersatile<br/>ConnectivityVersatile<br/>ConnectivityVersatile<br/>ConnectivityVersatile<br/>ConnectivityVersatile<br/>ConnectivityVersatile<br/>ConnectivityVersatile<br/>ConnectivityVersatile<br/>ConnectivityVersatile<br/>ConnectivityVersatile<br/>ConnectivityVersatile<br/>ConnectivityVersatile<br/>ConnectivityVersatile<br/>ConnectivityVersatile<br/>ConnectivityVersatile<br/>ConnectivityVersatile<br/>ConnectivityVersatile<br/>ConnectivityVersatile<br/>ConnectivityVersatile<br/>ConnectivityVersatile<br/>ConnectivityVersat

89



















An interactive section designed to help the Genesis AI wearer adjust to their devices and explore new features. Content is available in the form of "how to" lessons, videos, and articles









| My Starkey Features                                                                                                                                                                                      |                                                                                                                                                                                                                                                        |