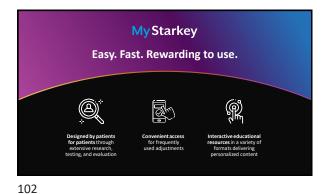

89

An interactive section designed to help the Genesis AI wearer adjust to their devices and explore new features. Content is available in the form of "how to" lessons, videos, and articles

| My Starkey Features                                                                                                                                                                                      |                                                                                                                                                                                                                                                        |                                                                                                                                                                                                            |  |  |
|----------------------------------------------------------------------------------------------------------------------------------------------------------------------------------------------------------|--------------------------------------------------------------------------------------------------------------------------------------------------------------------------------------------------------------------------------------------------------|------------------------------------------------------------------------------------------------------------------------------------------------------------------------------------------------------------|--|--|
| Hearing<br>Hear better with less effort<br>in any situation                                                                                                                                              | Health<br>Live healthier, track activity,<br>and detect falls                                                                                                                                                                                          | Intelligent<br>Simplify daily life with<br>assistive features                                                                                                                                              |  |  |
| Support for Genesis AI devices     Gege Mode+     Manual a djustments     Hnanced customization     Find My HearingAid     Voice AI     Tinnitus     CROS Support     Self Check     Accessories Support | Activity Monitoring with double<br>the classifications<br>NEW Running<br>NEW Running<br>NEW Running<br>NEW Aerobics<br>NeW Aerobics<br>Hearing data<br>Activity and Hearing Insights<br>Activity and Hearing Insights<br>Activity and Hearing Insights | Onboarding intros for features     Learn     Robust and personalized user guide     Voice Assistant     Telekeare     Field firmware updates     Reminders     Transcribe     Transcribe     Find My Phone |  |  |