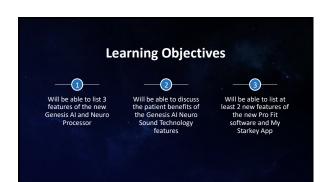

Industry's longest lasting rechargeable battery in a RIC







28



29



Receiver\* featuring FlexForm<sup>®</sup> Receiver Cable

10-pin connector

Reduction in cable diameter, increased pliability, and Kevlarreinforcement for a discrete, comfortable fit that's built to last

Compatible with Genesis AI only





















Universal USB-C port for charging White LED lights inside charger

Great for users with dexterity challenges Hearing aids will fully charge in 3.5 hours Does not include on-board battery

Includes Turbo Charge feature provides approximately 3 hours of use time in 10 minutes of charging



41





# Ship Mode

Rechargeable RIC and custom hearing aids are delivered in "ship mode." Prior to first use:

StarLink Charger 2.0