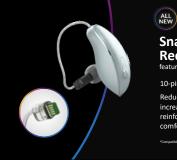

Industry's longest lasting rechargeable battery in a RIC

28

29

Receiver\* featuring FlexForm<sup>®</sup> Receiver Cable

10-pin connector

Reduction in cable diameter, increased pliability, and Kevlarreinforcement for a discrete, comfortable fit that's built to last