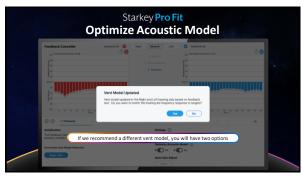

* when you accessorize Connect to favorite music, TV shows, and phone calls with superior sound quality



StarLink **Remote Control 2.0** 

\$ 0



- White LED Illuminates for any button press
- Pulses when in pairing mode
  Solid when pairing is successful

### Volume Control

Short press only - no long press needed to adjust streaming volume

#### Favorite Button

- Options are product family, technology tier, and firmware dependent
- May include: Home, Accessory Start/Stop, Edge Mode+, Tinnitus On/Off, and Jump to Program 4

44

ALL

StarLink





47







# **Compensating for Loss of Function**

Outer Hair Cells Fast compressive amplification Inner Hair Cells Amplification, via slow moving compression, to keep speech within the residual dynamic range



52































































<section-header>











Features a new look and simplified navigation designed to create a best-in-class app experience

Most used features conveniently located on the home screen

Enhanced Edge Mode

Assistive features to hear better with less effort, live healthier, and simplify daily life



Versatile<br/>ConnectivityVersatile<br/>ConnectivityVersatile<br/>ConnectivityVersatile<br/>ConnectivityVersatile<br/>ConnectivityVersatile<br/>ConnectivityVersatile<br/>ConnectivityVersatile<br/>ConnectivityVersatile<br/>ConnectivityVersatile<br/>ConnectivityVersatile<br/>ConnectivityVersatile<br/>ConnectivityVersatile<br/>ConnectivityVersatile<br/>ConnectivityVersatile<br/>ConnectivityVersatile<br/>ConnectivityVersatile<br/>ConnectivityVersatile<br/>Connecti