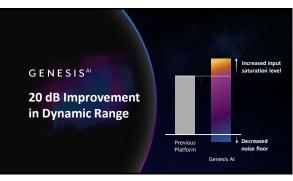

# **Compensating for Loss of Function**

Outer Hair Cells Fast compressive amplification Inner Hair Cells Amplification, via slow moving compression, to keep speech within the residual dynamic range

52

<section-header>