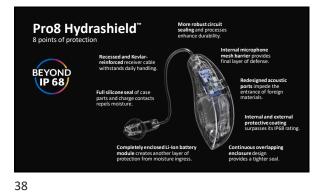

Industry's longest lasting rechargeable battery in a RIC







28



29



Receiver\* featuring FlexForm<sup>®</sup> Receiver Cable

10-pin connector

Reduction in cable diameter, increased pliability, and Kevlarreinforcement for a discrete, comfortable fit that's built to last

Compatible with Genesis AI only





















Universal USB-C port for charging White LED lights inside charger

Great for users with dexterity challenges Hearing aids will fully charge in 3.5 hours Does not include on-board battery

Includes Turbo Charge feature provides approximately 3 hours of use time in 10 minutes of charging



41





# Ship Mode

Rechargeable RIC and custom hearing aids are delivered in "ship mode." Prior to first use:

StarLink Charger 2.0 must be plugged into a power source (e.g., a wall outlet)

Rechargeable RIC devices must be placed into the appropriate charger for 3 seconds and then removed

Rechargeable custom devices can be placed on the charger for 3 seconds and then removed or if there is a program button on the device, press the button to exit ship mode

### **Everything is better** Star**Link