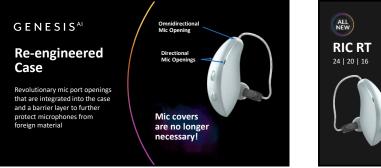

Industry's longest lasting rechargeable battery in a RIC







28



29



Receiver\* featuring FlexForm<sup>®</sup> Receiver Cable

10-pin connector

Reduction in cable diameter, increased pliability, and Kevlarreinforcement for a discrete, comfortable fit that's built to last

Compatible with Genesis AI only





















Universal USB-C port for charging White LED lights inside charger

Great for users with dexterity challenges Hearing aids will fully charge in 3.5 hours Does not include on-board battery

Includes Turbo Charge feature provides approximately 3 hours of use time in 10 minutes of charging



41





# Ship Mode

Rechargeable RIC and custom hearing aids are delivered in "ship mode." Prior to first use:

StarLink Charger 2.0 must be plugged into a power source (e