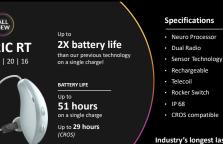

Industry's longest lasting rechargeable battery in a RIC







28



29



Receiver\* featuring FlexForm<sup>®</sup> Receiver Cable

10-pin connector

Reduction in cable diameter, increased pliability, and Kevlarreinforcement for a discrete, comfortable fit that's built to last

Compatible with Genesis AI only





















Universal USB-C port for charging White LED lights inside charger

Great for users with dexterity challenges Hearing aids will fully charge in 3.5 hours Does not include on-board battery

Includes Turbo Charge feature provides approximately 3 hours of use time in 10 minutes of charging



41





# Ship Mode

Rechargeable RIC and custom hearing aids are delivered in "ship mode." Prior to first use:

StarLink Charger 2.0 must be plugged into a power source (e.g