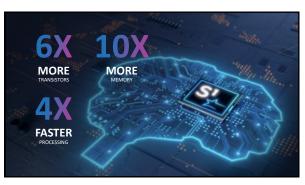

Industry's longest lasting rechargeable battery in a RIC







28



29



Receiver\* featuring FlexForm<sup>®</sup> Receiver Cable

10-pin connector

Reduction in cable diameter, increased pliability, and Kevlarreinforcement for a discrete, comfortable fit that's built to last

Compatible with Genesis AI only





















Universal USB-C port for charging White LED lights inside charger

Great for users with dexterity challenges Hearing aids will fully charge in 3.5 hours Does not include on-board battery

Includes Turbo Charge feature provides approximately 3 hours of use time in 10 minutes of charging



41





# Ship Mode

Rechargeable RIC and custom hearing aids are delivered in "ship mode." Prior to first use:

StarLink Charger 2.0 must be plugged