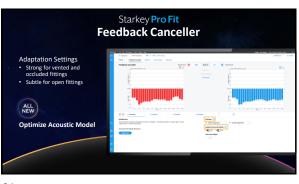

k** when you accessorize Connect to favorite music, TV shows, and phone calls with superior sound quality



StarLink **Remote Control 2.0** 

\$ 0



- White LED Illuminates for any button press
- Pulses when in pairing mode
  Solid when pairing is successful

### Volume Control

Short press only - no long press needed to adjust streaming volume

#### Favorite Button

- Options are product family, technology tier, and firmware dependent
- May include: Home, Accessory Start/Stop, Edge Mode+, Tinnitus On/Off, and Jump to Program 4

44

ALL

StarLink





47







# **Compensating for Loss of Function**

Outer Hair Cells Fast compressive amplification Inner Hair Cells Amplification, via slow moving compression, to keep speech within the residual dynamic range



52































































<section-header>











Features a new look and simplified navigation designed to create a best-in-class app experience

Most used features conveniently located on the home screen

Enhanced Edge Mode

Assistive features to hear better with less effort, live healthier, and simplify daily life



Versatile<br/>ConnectivityVersatile<br/>ConnectivityVersatile<br/>ConnectivityVersatile<br/>ConnectivityVersatile<br/>ConnectivityVersatile<br/>ConnectivityVersatile<br/>ConnectivityVersatile<br/>ConnectivityVersatile<br/>ConnectivityVersatile<br/>ConnectivityVersatile<br/>ConnectivityVersatile<br/>ConnectivityVersatile<br/>ConnectivityVersatile<br/>ConnectivityVersatile<br/>ConnectivityVersatile<br/>ConnectivityVersatile<br/>ConnectivityVersatile<br/>Connec