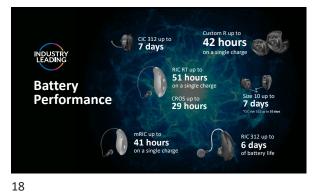

Industry's longest lasting rechargeable battery in a RIC

28

29

Receiver\* featuring FlexForm<sup>®</sup> Receiver Cable

10-pin connector

Reduction in cable diameter, increased pliability, and Kevlarreinforcement for a discrete, comfortable fit that's built to last

Includes Turbo Charge feature provides approximately 3 hours of use time in 10 minutes of charging

41