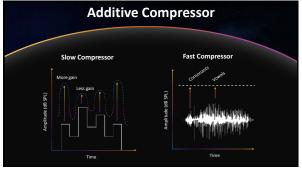

# **Compensating for Loss of Function**

Outer Hair Cells Fast compressive amplification Inner Hair Cells Amplification, via slow moving compression, to keep speech within the residual dynamic range

52

<section-header>