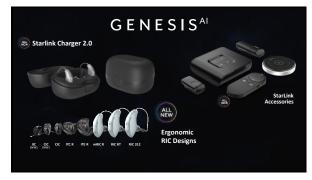

Compatible with Genesis AI only

Universal USB-C port for charging White LED lights inside charger

Great for users with dexterity challenges Hearing aids will fully charge in 3.5 hours Does not include on-board battery