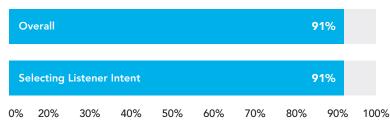

## **Perceived Benefit**

Figure 2: Clinical testing responses that indicated a benefit of Edge Mode+ (n=44) and selecting listening intent (n=35).

Figure 1: Edge Mode+ control options in the My Starkey mobile app