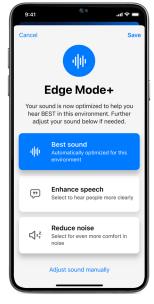

## **Perceived Benefit**

Figure 2: Clinical testing responses that indicated a benefit of Edge Mode+ (n=44) and selecting listening intent (n=35).

Figure 1: Edge Mode+ control options in the My Starkey mobile app

## Where to find it