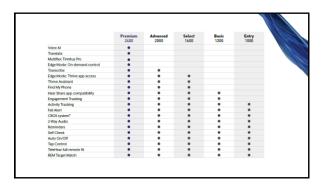

4



If not using speakers and you haven't already, please call into the call center number 02 8518 1923 and enter access code 2630 038 9589

Please be sure to keep microphones muted

If you have any technical issues, please contact Vincent Santana at Vincent\_santana@starkey.com.au or call him direct at 0413 834 718

3



ENDORSED SESSION

This Session is endorsed for ACAud, AudA and HAASA points

You must stay logged on for the full session

AudA members must complete a 10 questions quiz with a passing score of 70% as well as your CPD Reflections and Evaluations

ACAud and HAASA members must complete the quiz to receive full points.

5 6













10/30/2023





13





15





17 18









21 2





23 24









27 28





29 30









33 3





35 36









39





41 42









45 46





47 48



Custom

50

- Personalized shaping of the Multiflex Tinnitus stimulus
- Multiflex Tinnitus Pro Tool is a research-based approach to improving the efficiency of the masking signal
- Minimum Detection Levels (MDLs) and Minimum Masking Levels (MMLs) provide personalized shaping of the tinnitus stimulus



49





51





53 54

10/30/2023





55 56





57 58





59 60