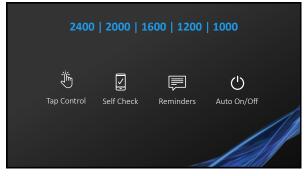

4



If not using speakers and you haven't already, please call into the call center number 02 8518 1923 and enter access code 2630 038 9589

Please be sure to keep microphones muted

If you have any technical issues, please contact Vincent Santana at Vincent\_santana@starkey.com.au or call him direct at 0413 834 718

3



ENDORSED SESSION

This Session is endorsed for ACAud, AudA and HAASA points

You must stay logged on for the full session

AudA members must complete a 10 questions quiz with a passing score of 70% as well as your CPD Reflections and Evaluations

ACAud and HAASA members must complete the quiz to receive full points.

5 6













10/30/2023





13





15





17 18









21 2





23 24









27 28





29 30









33 3





35 36









39





41 42









45 46





47 48



Custom

50

- Personalized shaping of the Multiflex Tinnitus stimulus
- Multiflex Tinnitus Pro Tool is a research-based approach to improving the efficiency of the masking signal
- Minimum Detection Levels (MDLs) and Minimum Masking Levels (MMLs) provide personalized shaping of the tinnitus stimulus



49





51





53 54

10/30/2023





55 56





57 58





59 60