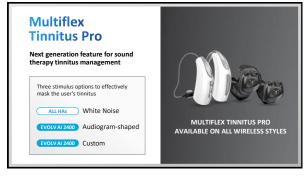

Custom

50

- Personalized shaping of the Multiflex Tinnitus stimulus
- Multiflex Tinnitus Pro Tool is a research-based approach to improving the efficiency of the masking signal
- Minimum Detection Levels (MDLs) and Minimum Masking Levels (MMLs) provide personalized shaping of the tinnitus stimulus