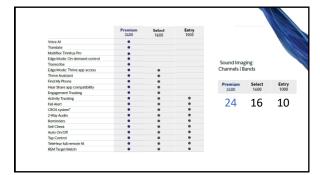

4



If not using speakers and you haven't already, please call into the call center number 02 8518 1923 and enter access code 2630 038 9589

Please be sure to keep microphones muted

If you have any technical issues, please contact Vincent Santana at Vincent\_santana@starkey.com.au or call him direct at 0413 834 718

3



ENDORSED SESSION

This Session is endorsed for ACAud, AudA and HAASA points

You must stay logged on for the full session

AudA members must complete a 10 questions quiz with a passing score of 70% as well as your CPD Reflections and Evaluations

ACAud and HAASA members must complete the quiz to receive full points.

5 6













10/30/2023





13





15





17 18









21 2





23 24









27 28





29 30









33 3





35 36









39





41 42









45 46





47 48



Custom

50

- Personalized shaping of the Multiflex Tinnitus stimulus
- Multiflex Tinnitus Pro Tool is a research-based approach to improving the efficiency of the masking signal
- Minimum Detection Levels (MDLs) and Minimum Masking Levels (MMLs) provide personalized shaping of the tinnitus stimulus



49





51





53 54

10/30/2023





55 56





57 58





59 60