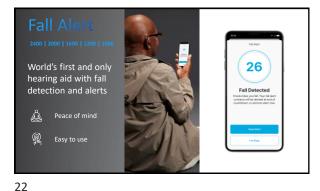

4



If not using speakers and you haven't already, please call into the call center number 02 8518 1923 and enter access code 2630 038 9589

Please be sure to keep microphones muted

If you have any technical issues, please contact Vincent Santana at Vincent\_santana@starkey.com.au or call him direct at 0413 834 718

3



ENDORSED SESSION

This Session is endorsed for ACAud, AudA and HAASA points

You must stay logged on for the full session

AudA members must complete a 10 questions quiz with a passing score of 70% as well as your CPD Reflections and Evaluations

ACAud and HAASA members must complete the quiz to receive full points.

5 6













10/30/2023





13





15





17 18









21 2





23 24









27 28





29 30









33 3





35 36









39





41 42









45 46





47 48



Custom

50

- Personalized shaping of the Multiflex Tinnitus stimulus
- Multiflex Tinnitus Pro Tool is a research-based approach to improving the efficiency of the masking signal
- Minimum Detection Levels (MDLs) and Minimum Masking Levels (MMLs) provide personalized shaping of the tinnitus stimulus



49





51





53 54

10/30/2023





55 56





57 58





59 60