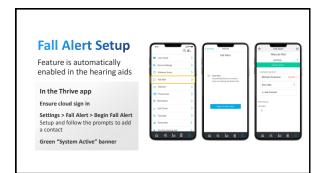

4



If not using speakers and you haven't already, please call into the call center number 02 8518 1923 and enter access code 2630 038 9589

Please be sure to keep microphones muted

If you have any technical issues, please contact Vincent Santana at Vincent\_santana@starkey.com.au or call him direct at 0413 834 718

3



ENDORSED SESSION

This Session is endorsed for ACAud, AudA and HAASA points

You must stay logged on for the full session

AudA members must complete a 10 questions quiz with a passing score of 70% as well as your CPD Reflections and Evaluations

ACAud and HAASA members must complete the quiz to receive full points.

5 6













10/30/2023





13





15





17 18









21 2





23 24









27 28





29 30









33 3





35 36









39





41 42









45 46





47 48



Custom

50

- Personalized shaping of the Multiflex Tinnitus stimulus
- Multiflex Tinnitus Pro Tool is a research-based approach to improving the efficiency of the masking signal
- Minimum Detection Levels (MDLs) and Minimum Masking Levels (MMLs) provide personalized shaping of the tinnitus stimulus



49





51





53 54

10/30/2023





55 56





57 58





59 60