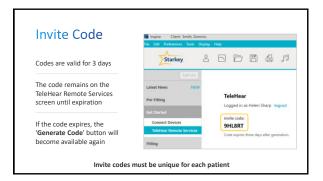

67 68







## Using Enhanced 2-Way Audio

Use for iPhone/iPad calls as well as with other apps such as FaceTime, Teams and Zoom

- Accept a call using the Short Press hearing aid user control
- 2-Way Audio will stream the user's voice back to the iPhone/iPad to be heard by the caller
- End the call using the Push & Hold hearing aid user control



71 72



**Call Management with User Controls Incoming Call During a Call** Accept a Call Adjust Volume During a Call **Decline New Incoming Call** Short Press Use Volume Control on the Push & Hold to decline new call iPhone/iPad and remain in current call Decline a Call Accept New Incoming Call **End Call** Push & Hold Short Press to end current call Push & Hold and accept new call

73 74









77 78





79 80

































33





97 98









101 102





103 104









107 108





109 110