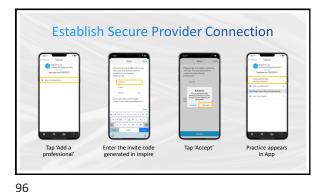

68







## Using Enhanced 2-Way Audio

Use for iPhone/iPad calls as well as with other apps such as FaceTime, Teams and Zoom

- Accept a call using the Short Press hearing aid user control
- 2-Way Audio will stream the user's voice back to the iPhone/iPad to be heard by the caller
- End the call using the Push & Hold hearing aid user control



71 72



**Call Management with User Controls Incoming Call During a Call** Accept a Call Adjust Volume During a Call **Decline New Incoming Call** Short Press Use Volume Control on the Push & Hold to decline new call iPhone/iPad and remain in current call Decline a Call Accept New Incoming Call **End Call** Push & Hold Short Press to end current call Push & Hold and accept new call

73 74









77 78





79 80

































33





97 98









101 102





103 104









107 108





109 110