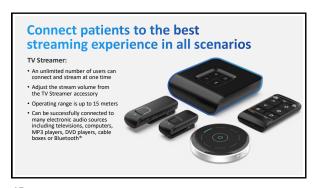

4



QUESTIONS? Please share any questions you may have in the Chat Box directed to All Panelists. We will do our best to answer them throughout the training. - f A -№ (2) (D) ··· ⊗

WebEx Control Panel —





7 6

9/5/2022





















16





18 19









22





24 25









28





30 31









34





36 37









41 42





43 44









ŧ*l* 4





49 50









J3





55 56









59 60





61 62









03





67 68







## Using Enhanced 2-Way Audio

Use for iPhone/iPad calls as well as with other apps such as FaceTime, Teams and Zoom

- Accept a call using the Short Press hearing aid user control
- 2-Way Audio will stream the user's voice back to the iPhone/iPad to be heard by the caller
- End the call using the Push & Hold hearing aid user control



71 72



**Call Management with User Controls Incoming Call During a Call** Accept a Call Adjust Volume During a Call **Decline New Incoming Call** Short Press Use Volume Control on the Push & Hold to decline new call iPhone/iPad and remain in current call Decline a Call Accept New Incoming Call **End Call** Push & Hold Short Press to end current call Pu