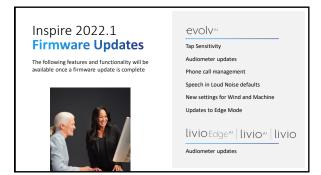

with other apps such as FaceTime, Teams and Zoom

- Accept a call using the Short Press hearing aid user control
- 2-Way Audio will stream the user's voice back to the iPhone/iPad to be heard by the caller
- End the call using the Push & Hold hearing aid user control



71 72



**Call Management with User Controls Incoming Call During a Call** Accept a Call Adjust Volume During a Call **Decline New Incoming Call** Short Press Use Volume Control on the Push & Hold to decline new call iPhone/iPad and remain in current call Decline a Call Accept New Incoming Call **End Call** Push & Hold Short Press to end current call Push & Hold and accept new call

73 74









77 78





79 80

































33





97 98









101 102





103 104









107 108





109 110