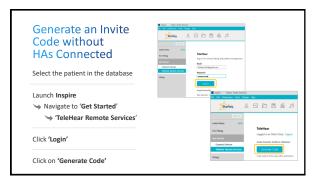

67 68







## Using Enhanced 2-Way Audio

Use for iPhone/iPad calls as well as with other apps such as FaceTime, Teams and Zoom

- Accept a call using the Short Press hearing aid user control
- 2-Way Audio will stream the user's voice back to the iPhone/iPad to be heard by the caller
- End the call using the Push & Hold hearing aid user control



71 72



**Call Management with User Controls Incoming Call During a Call** Accept a Call Adjust Volume During a Call **Decline New Incoming Call** Short Press Use Volume Control on the Push & Hold to decline new call iPhone/iPad and remain in current call Decline a Call Accept New Incoming Call **End Call** Push & Hold Short Press to end current call Push & Hold and accept new call

73 74









77 78





79 80

































33





97 98









101 102





103 104









107 108





109 110