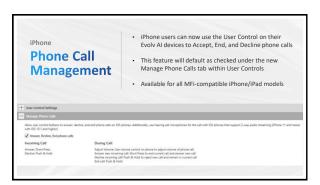

71 72

**Call Management with User Controls Incoming Call During a Call** Accept a Call Adjust Volume During a Call **Decline New Incoming Call** Short Press Use Volume Control on the Push & Hold to decline new call iPhone/iPad and remain in current call Decline a Call Accept New Incoming Call **End Call** Push & Hold Short Press to end current call Push & Hold and accept new call