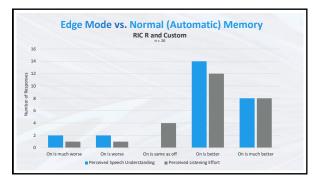

4



QUESTIONS? Please share any questions you may have in the Chat Box directed to All Panelists. We will do our best to answer them throughout the training. - f A -№ (2) (D) ··· ⊗

WebEx Control Panel —





7 6

9/5/2022





















16





18 19









22





24 25









28





30 31









34





36 37









41 42





43 44









ŧ*l* 4





49 50









J3





55 56









59 60





61 62









03





67 68







## Using Enhanced 2-Way Audio

Use for iPhone/iPad calls as well as with other apps such as FaceTime, Teams and Zoom

- Accept a call using the Short Press hearing aid user control
- 2-Way Audio will stream the user's voice back to the iPhone/iPad to be heard by the caller
- End the call using the Push & Hold hearing aid user control



71 72



**Call Management with User Controls Incoming Call During a Call** Accept a Call Adjust Volume During a Call **Decline New Incoming Call** Short Press Use Volume Control on the Push & Hold to decline new call iPhone/iPad and remain in current call Decline a Call Accept New Inc