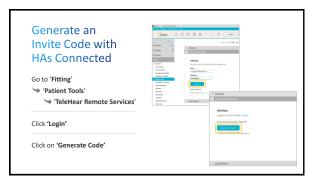

03





67 68







## Using Enhanced 2-Way Audio

Use for iPhone/iPad calls as well as with other apps such as FaceTime, Teams and Zoom

- Accept a call using the Short Press hearing aid user control
- 2-Way Audio will stream the user's voice back to the iPhone/iPad to be heard by the caller
- End the call using the Push & Hold hearing aid user control



71 72



**Call Management with User Controls Incoming Call During a Call** Accept a Call Adjust Volume During a Call **Decline New Incoming Call** Short Press Use Volume Control on the Push & Hold to decline new call iPhone/iPad and remain in current call Decline a Call Accept New Incoming Call **End Call** Push & Hold Short Press to end current call Push & Hold and accept new call

73 74









77 78





79 80

































33





97 98









101 102





103 104









107 108





109 110