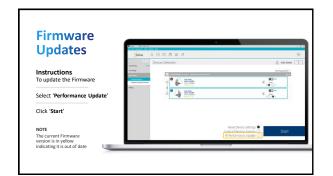

th other apps such as FaceTime, Teams and Zoom

- Accept a call using the Short Press hearing aid user control
- 2-Way Audio will stream the user's voice back to the iPhone/iPad to be heard by the caller
- End the call using the Push & Hold hearing aid user control



71 72



**Call Management with User Controls Incoming Call During a Call** Accept a Call Adjust Volume During a Call **Decline New Incoming Call** Short Press Use Volume Control on the Push & Hold to decline new call iPhone/iPad and remain in current call Decline a Call Accept New Incoming Call **End Call** Push & Hold Short Press to end current call Push & Hold and accept new call

73 74









77 78





79 80

































33





97 98









101 102





103 104









107 108





109 110