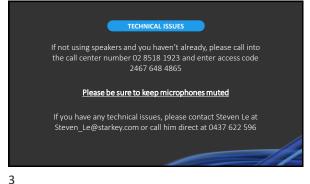

4

QUESTIONS? Please share any questions you may have in the Chat Box directed to All Panelists. We will do our best to answer them throughout the training. - f A -№ (2) (D) ··· ⊗

WebEx Control Panel —

7 6