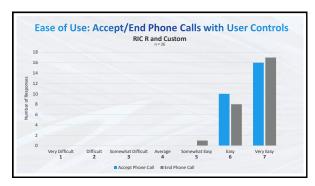

55 56









59 60





61 62









03





67 68







## Using Enhanced 2-Way Audio

Use for iPhone/iPad calls as well as with other apps such as FaceTime, Teams and Zoom

- Accept a call using the Short Press hearing aid user control
- 2-Way Audio will stream the user's voice back to the iPhone/iPad to be heard by the caller
- End the call using the Push & Hold hearing aid user control



71 72



**Call Management with User Controls Incoming Call During a Call** Accept a Call Adjust Volume During a Call **Decline New Incoming Call** Short Press Use Volume Control on the Push & Hold to decline new call iPhone/iPad and remain in current call Decline a Call Accept New Incoming Call **End Call** Push & Hold Short Press to end current call Push & Hold and accept new call

73 74









77 78





79 80

































33





97 98









101 102





103 104









107 108





109 110