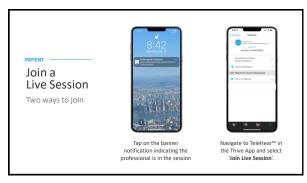

Audio

Use for iPhone/iPad calls as well as with other apps such as FaceTime, Teams and Zoom

- Accept a call using the Short Press hearing aid user control
- 2-Way Audio will stream the user's voice back to the iPhone/iPad to be heard by the caller
- End the call using the Push & Hold hearing aid user control



71 72



**Call Management with User Controls Incoming Call During a Call** Accept a Call Adjust Volume During a Call **Decline New Incoming Call** Short Press Use Volume Control on the Push & Hold to decline new call iPhone/iPad and remain in current call Decline a Call Accept New Incoming Call **End Call** Push & Hold Short Press to end current call Push & Hold and accept new call

73 74









77 78





79 80

































33





97 98









101 102





103 104









107 108





109 110