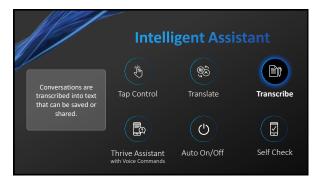

4



QUESTIONS? Please share any questions you may have in the Chat Box directed to All Panelists. We will do our best to answer them throughout the training. - f A -№ (2) (D) ··· ⊗

WebEx Control Panel —





7 6

9/5/2022





















16





18 19









22





24 25









28





30 31









34





36 37









41 42





43 44









ŧ*l* 4





49 50









J3





55 56









59 60





61 62









03





67 68







## Using Enhanced 2-Way Audio

Use for iPhone/iPad calls as well as with other apps such as FaceTime, Teams and Zoom

- Accept a call using the Short Press hearing aid user control
- 2-Way Audio will stream the user's voice back to the iPhone/iPad to be heard by the caller
- End the call using the Push & Hold hearing aid user control



71 72



**Call Management with User Controls Incoming Call During a Call** Accept a Call Adjust Volume During a Call **Decline New Incoming Call** Short Press Use Volume Control on the Push & Hold to decline new call iPhone/iPad and remain in current call Decline a Call Accept New Incoming Call **End Call** Push & Hold Short Press to end current call Push & Hold and accept new call

73 74