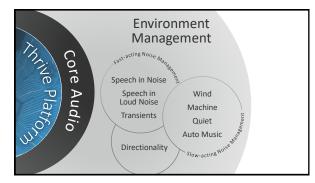

4



QUESTIONS? Please share any questions you may have in the Chat Box directed to All Panelists. We will do our best to answer them throughout the training. - f A -№ (2) (D) ··· ⊗

WebEx Control Panel —





7 6

9/5/2022





















16





18 19









22





24 25









28





30 31









34





36 37









41 42





43 44









ŧ*l* 4





49 50









J3





55 56









59 60





61 62









03





67 68







## Using Enhanced 2-Way Audio

Use for iPhone/iPad calls as well as with other apps such as FaceTime, Teams and Zoom

- Accept a call using the Short Press hearing aid user control
- 2-Way Audio will stream the user's voice back to the iPhone/iPad to be heard by the caller
- End the call using the Push & Hold hearing aid user control



71 72



**Call Management with User Controls Incoming Call During a Call** Accept a Call Adjust Volume During a Call **Decline New Incoming Call** Short Press Use Volume Control on the Push & Hold to decline new call iPhone/iPad and remain in current