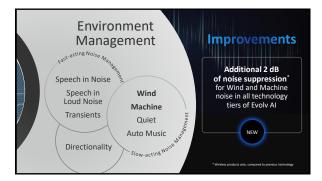

4



QUESTIONS? Please share any questions you may have in the Chat Box directed to All Panelists. We will do our best to answer them throughout the training. - f A -№ (2) (D) ··· ⊗

WebEx Control Panel —





7 6

9/5/2022





















16





18 19









22





24 25









28





30 31









34





36 37









41 42





43 44









ŧ*l* 4





49 50









J3





55 56









59 60





61 62









03





67 68







## Using Enhanced 2-Way Audio

Use for iPhone/iPad calls as well as with other apps such as FaceTime, Teams and Zoom

- Accept a call using the Short Press hearing aid user control
- 2-Way Audio will stream the user's voice back to the iPhone/iPad to be heard by the caller
- End the call using the Push & Hold hearing aid user control



71 72



**Call Management with User Controls Incoming Call During a Call** Accept a Call Adjust Volume During a Call **Decline New Incoming Call** Short Press Use Volume Control on the Push & Hold to decline new call iPhone/iPad and remain in current call Declin