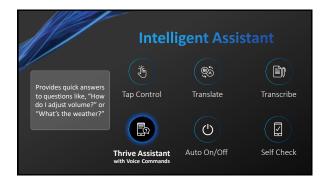

4



QUESTIONS? Please share any questions you may have in the Chat Box directed to All Panelists. We will do our best to answer them throughout the training. - f A -№ (2) (D) ··· ⊗

WebEx Control Panel —





7 6

9/5/2022





















16





18 19









22





24 25









28





30 31









34





36 37









41 42





43 44









ŧ*l* 4





49 50









J3





55 56









59 60





61 62









03





67 68







## Using Enhanced 2-Way Audio

Use for iPhone/iPad calls as well as with other apps such as FaceTime, Teams and Zoom

- Accept a call using the Short Press hearing aid user control
- 2-Way Audio will stream the user's voice back to the iPhone/iPad to be heard by the caller
- End the call using the Push & Hold hearing aid user control



71 72



**Call Management with User Controls Incoming Call During a Call** Accept a Call Adjust Volume During a Call **Decline New Incoming Call** Short Press Use Volume Control on the Push & Hold to decline new call iPhone/iPad and remain in current call Decline a Call Accept New Incoming Call **End Call** Push & Hold Short Press to end current call Push & Hold and accept new call

73 74









77 7