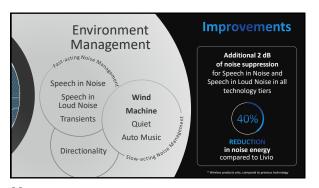

4



QUESTIONS? Please share any questions you may have in the Chat Box directed to All Panelists. We will do our best to answer them throughout the training. - f A -№ (2) (D) ··· ⊗

WebEx Control Panel —





7 6

9/5/2022





















16





18 19









22





24 25









28





30 31









34





36 37









41 42





43 44









ŧ*l* 4





49 50









J3





55 56









59 60





61 62









03





67 68







## Using Enhanced 2-Way Audio

Use for iPhone/iPad calls as well as with other apps such as FaceTime, Teams and Zoom

- Accept a call using the Short Press hearing aid user control
- 2-Way Audio will stream the user's voice back to the iPhone/iPad to be heard by the caller
- End the call using the Push & Hold hearing aid user control



71 72



**Call Management with User Controls Incoming Call During a Call** Accept a Call Adjust Volume During a Call **Decline New Incoming Call** Short Press Use Volume Control on the Push & Hold to decline new call iPhone/iPad and remain in current call Decl