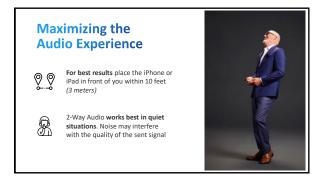

## Using Enhanced 2-Way Audio

Use for iPhone/iPad calls as well as with other apps such as FaceTime, Teams and Zoom

- Accept a call using the Short Press hearing aid user control
- 2-Way Audio will stream the user's voice back to the iPhone/iPad to be heard by the caller
- End the call using the Push & Hold hearing aid user control