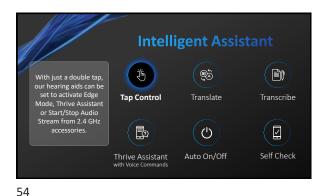

4



QUESTIONS? Please share any questions you may have in the Chat Box directed to All Panelists. We will do our best to answer them throughout the training. - f A -№ (2) (D) ··· ⊗

WebEx Control Panel —





7 6

9/5/2022





















16





18 19









22





24 25









28





30 31









34





36 37









41 42





43 44









ŧ*l* 4





49 50









J3





55 56









59 60





61 62









03





67 68







## Using Enhanced 2-Way Audio

Use for iPhone/iPad calls as well as with other apps such as FaceTime, Teams and Zoom

- Accept a call using the Short Press hearing aid user control
- 2-Way Audio will stream the user's voice back to the iPhone/iPad to be heard by the caller
- End the call using the Push & Hold hearing aid user control



71 72



**Call Management with User Controls Incoming Call During a Call** Accept a Call Adjust Volume During a Call **Decline New Incoming Call** Short Press Use Volume Control on the Push & Hold to decline new call iPhone/iPad and remain in current call Decline a Call Accept New Incoming Call **End Call** Push & Hold Short Press to end current call Push & Hold and accept new call

73