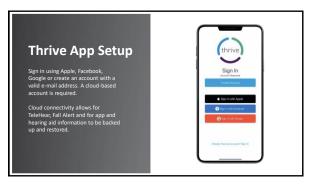

4



QUESTIONS? Please share any questions you may have in the Chat Box directed to All Panelists. We will do our best to answer them throughout the training. - f A -№ (2) (D) ··· ⊗

WebEx Control Panel —





7 6

9/5/2022





















16





18 19









22





24 25









28





30 31









34





36 37









41 42





43 44









ŧ*l* 4





49 50









J3





55 56









59 60





61 62









03





67 68







## Using Enhanced 2-Way Audio

Use for iPhone/iPad calls as well as with other apps such as FaceTime, Teams and Zoom

- Accept a call using the Short Press hearing aid user control
- 2-Way Audio will stream the user's voice back to the iPhone/iPad to be heard by the caller
- End the call using the Push & Hold hearing aid user control



71 72



**Call Management with User Controls Incoming Call During a Call** Accept a Call Adjust Volume During a Call **Decline New Incoming Call** Short Press Use Volume Control on the Push & Hold to decline new call iPhone/iPad and remain in current call Decline a Call Accept New Incoming Call **End Call** Push & Hold Short Press to end current call Push & Hold and accept new call

73 74









77 78





79 80

































33