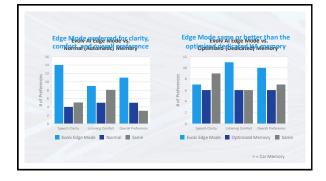

-----------------------------------------|--|
| ß;                                                  | Natural Sounding<br>Rich and Clear                  |  |
|                                                     | Minimize background noise                           |  |
| ¢€®                                                 | Comfort for loud sounds                             |  |
| к. л<br>2 У                                         | Ability to tell direction                           |  |
| N                                                   | MarkeTrak 10 / Hearing Industries Association, 2019 |  |
|                                                     |                                                     |  |





Always on. Always automatic. Always effortless.































# Starkey Sound<sup>™</sup>

**55 million adjustments every hour** for the best possible sound quality.

Always on. Always automatic.













### Custom Craftsmanship

Meticulously and artfully crafted products

Provide the smallest, most powerful, custom devices to fit the widest range of hearing losses.

Building devices that fit right the first time for comfortable all-day wear.









# EVOIV<sup>AI</sup> 2.4 GHz Wireless CIC 312

#### Industry first 2.4 GHz CIC with sensor technology Enhanced environmental management with Starkey Sound<sup>™</sup>

Revolutionary antenna design built into the retrieval line

Matrix options: 110/40, 115/50, 120/60, 130/70

Size 312 zinc-air battery

4-7 day battery life

Stream from 2.4 GHz accessories, Apple iOS and select Android device