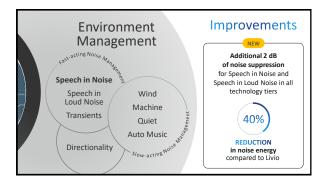

-------------------------------------------------|--|
| ß;                                                  | Natural Sounding<br>Rich and Clear                  |  |
|                                                     | Minimize background noise                           |  |
| ¢€®                                                 | Comfort for loud sounds                             |  |
| к. л<br>2 У                                         | Ability to tell direction                           |  |
| N                                                   | MarkeTrak 10 / Hearing Industries Association, 2019 |  |
|                                                     |                                                     |  |





Always on. Always automatic. Always effortless.































# Starkey Sound<sup>™</sup>

**55 million adjustments every hour** for the best possible sound quality.

Always on. Always automatic.













### Custom Craftsmanship

Meticulously and artfully crafted products

Provide the smallest, most powerful, custom devices to fit the widest range of hearing losses.

Building devices that fit right the first time for comfortable all-day wear.









# EVOIV<sup>AI</sup> 2.4 GHz Wireless CIC 312

#### Industry first 2.4 GHz CIC with sensor technology Enhanced environmental management with Starkey Sound<sup>™</sup>

Revolutionary antenna design built into the retrieval line

Matrix options: 110/40, 115/50, 120/60, 130/70

Size 312 zinc-air battery

4-7 day battery life

Stream from 2.4 GHz accessories, Apple iOS and select Androi