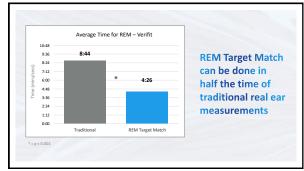

|                                                       |                               | Premium<br>2400 | Advanced<br>2000 | Select<br>1600 | Basic<br>1200 |
|-------------------------------------------------------|-------------------------------|-----------------|------------------|----------------|---------------|
|                                                       | Voice AI (IOS only)           | •               |                  |                |               |
|                                                       | Translate                     | •               |                  |                |               |
|                                                       | Edge Mode: Tap Control        | •               |                  |                |               |
|                                                       | Transcribe                    | •               | ٠                |                |               |
|                                                       | Edge Mode: Thrive app access  | •               | •                | ٠              |               |
| Effortless                                            | Thrive Assistant              | •               | •                |                |               |
|                                                       | Find My Phone                 | •               | •                | •              |               |
| Intelligence                                          | Thrive Care app compatibility | •               | •                |                | •             |
| •                                                     | Engagement Tracking           | •               | •                |                | •             |
| Our latest technology                                 | Activity Tracking             | •               | •                |                | •             |
| provides superior sound                               | 2-Way Audio                   | •               | •                |                | •             |
| quality plus advanced                                 | Fall Alert                    | •               | •                |                | •             |
| features and capabilities                             | Reminders                     | •               | •                |                | •             |
|                                                       | Self Check                    | •               | •                |                | •             |
|                                                       | Auto On/Off                   | •               | •                | •              | •             |
|                                                       | Tap Control                   | •               | •                | •              | •             |
|                                                       | TeleHear                      | •               | •                | •              | •             |
|                                                       | Tinnitus Technology           | •               | ٠                | •              | •             |
|                                                       | REM Target Match              | •               | •                | •              | •             |
| Diedicater a feature                                  | CROS system*                  | •               | •                | •              | •             |
| OLD indicates a feature<br>ew to this technology tier |                               | IRIC   RIC 312  | •                | 3   B'         | •             |