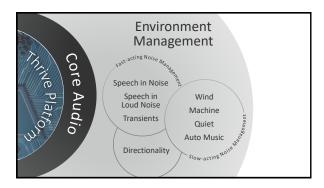

#### Industry first 2.4 GHz CIC with sensor technology Enhanced environmental management with Starkey Sound<sup>™</sup>

Revolutionary antenna design built into the retrieval line

Matrix options: 110/40, 115/50, 120/60, 130/70