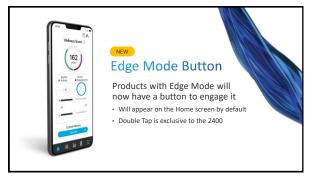

---------------------------------------|--|
| ß;                                                  | Natural Sounding<br>Rich and Clear                  |  |
|                                                     | Minimize background noise                           |  |
| ¢€®                                                 | Comfort for loud sounds                             |  |
| к. л<br>2 У                                         | Ability to tell direction                           |  |
| N                                                   | MarkeTrak 10 / Hearing Industries Association, 2019 |  |
|                                                     |                                                     |  |





Always on. Always automatic. Always effortless.































# Starkey Sound<sup>™</sup>

**55 million adjustments every hour** for the best possible sound quality.

Always on. Always automatic.













### Custom Craftsmanship

Meticulously and artfully crafted products

Provide the smallest, most powerful, custom devices to fit the widest range of hearing losses.

Building devices that fit right the first time for comfortable all-day wear.









# EVOIV<sup>AI</sup> 2.4 GHz Wireless CIC 312

#### Industry first 2.4 GHz CIC with sensor technology Enhanced environmental management with Starkey Sound<sup>™</sup>

Revolutionary antenna design built into the retrieval line

Matrix options: 110/40, 115/50, 120/60, 130/70

Size 312 zinc-air battery

4-7 day battery life

Stream from 2.4 GHz accessories, Apple iOS and select Android devices