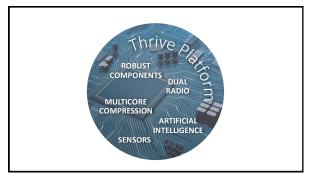

-------|-----------------------------------------------------|--|
| ß;                                                  | Natural Sounding<br>Rich and Clear                  |  |
|                                                     | Minimize background noise                           |  |
| ¢€®                                                 | Comfort for loud sounds                             |  |
| к. л<br>2 У                                         | Ability to tell direction                           |  |
| N                                                   | MarkeTrak 10 / Hearing Industries Association, 2019 |  |
|                                                     |                                                     |  |





Always on. Always automatic. Always effortless.































# Starkey Sound<sup>™</sup>

**55 million adjustments every hour** for the best possible sound quality.

Always on. Always automatic.













### Custom Craftsmanship

Meticulously and artfully crafted products

Provide the smallest, most powerful, custom devices to fit the widest range of hearing losses.

Building devices that fit right the first time for comfortable all-day wear.









# EVOIV<sup>AI</sup> 2.4 GHz Wireless CIC 312

#### Industry first 2.4 GHz CIC with sensor technology Enhanced environmental management with Starkey Sound<sup>™</sup>

Revolutionary antenna design built into the retrieval line

Matrix options: 110/40, 115/50, 120/60, 130/70

Size 312 zinc-air battery

4-7 day battery life

Stream from 2.4 GHz accessories, Apple iOS and s