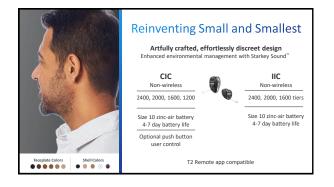

#### Industry first 2.4 GHz CIC with sensor technology Enhanced environmental management with Starkey Sound<sup>™</sup>

Revolutionary antenna design built into the retrieval line

Matrix options: 110/40, 115/50, 120/60, 130/70

Size 312 zinc-air battery

4-7 day battery life

Stream from 2.4 GHz accessories, Apple iOS and select Android devices

Thrive App compatible

2400, 2000 and 1600 tiers