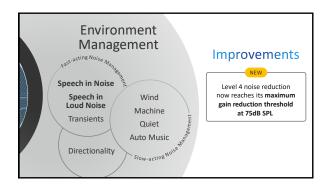

-----------------------------------------------|--|
| ß;                                                  | Natural Sounding<br>Rich and Clear                  |  |
|                                                     | Minimize background noise                           |  |
| ¢€®                                                 | Comfort for loud sounds                             |  |
| к. л<br>2 У                                         | Ability to tell direction                           |  |
| N                                                   | MarkeTrak 10 / Hearing Industries Association, 2019 |  |
|                                                     |                                                     |  |





Always on. Always automatic. Always effortless.































# Starkey Sound<sup>™</sup>

**55 million adjustments every hour** for the best possible sound quality.

Always on. Always automatic.













### Custom Craftsmanship

Meticulously and artfully crafted products

Provide the smallest, most powerful, custom devices to fit the widest range of hearing losses.

Building devices that fit right the first time for comfortable all-day wear.









# EVOIV<sup>AI</sup> 2.4 GHz Wireless CIC 312

#### Industry first 2.4 GHz CIC with sensor technology Enhanced environmental management with Starkey Sound<sup>™</sup>

Revolutionary antenna design built into the retrieval line

Matrix options: 110/40, 115/50, 120/60, 130/70

Size 312 zinc-air battery

4-7 day battery life

Stream from 2.4 GHz accessories, Apple iOS and select Android