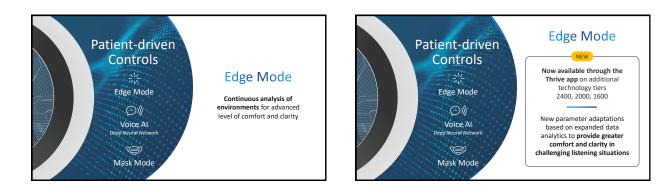

-------------------------------------------|--|
| ß;                                                  | Natural Sounding<br>Rich and Clear                  |  |
|                                                     | Minimize background noise                           |  |
| ¢€®                                                 | Comfort for loud sounds                             |  |
| к. л<br>2 У                                         | Ability to tell direction                           |  |
| N                                                   | MarkeTrak 10 / Hearing Industries Association, 2019 |  |
|                                                     |                                                     |  |





Always on. Always automatic. Always effortless.































# Starkey Sound<sup>™</sup>

**55 million adjustments every hour** for the best possible sound quality.

Always on. Always automatic.













### Custom Craftsmanship

Meticulously and artfully crafted products

Provide the smallest, most powerful, custom devices to fit the widest range of hearing losses.

Building devices that fit right the first time for comfortable all-day wear.









# EVOIV<sup>AI</sup> 2.4 GHz Wireless CIC 312

#### Industry first 2.4 GHz CIC with sensor technology Enhanced environmental management with Starkey Sound<sup>™</sup>

Revolutionary antenna design built into the retrieval line

Matrix options: 110/40, 115/50, 120/60, 130/70

Size 312 zinc-air battery

4-7 day battery life

Stream from 2.4 GHz accessories, Apple iOS and select Android devi