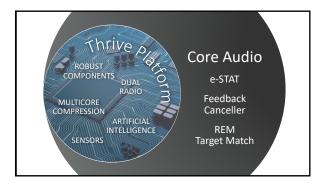

# Starkey Sound<sup>™</sup>

**55 million adjustments every hour** for the best possible sound quality.

Always on. Always automatic.