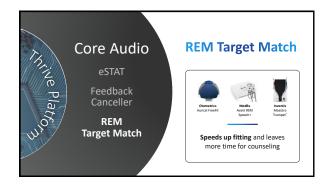

|                                                       |                               | Premium<br>2400 | Advanced<br>2000 | Select<br>1600 | Basic<br>1200 |
|-------------------------------------------------------|-------------------------------|-----------------|------------------|----------------|---------------|
|                                                       | Voice AI (IOS only)           | •               |                  |                |               |
|                                                       | Translate                     | •               |                  |                |               |
|                                                       | Edge Mode: Tap Control        | •               |                  |                |               |
|                                                       | Transcribe                    | •               | ٠                |                |               |
|                                                       | Edge Mode: Thrive app access  | •               | •                | ٠              |               |
| Effortless                                            | Thrive Assistant              | •               | •                |                |               |
|                                                       | Find My Phone                 | •               | •                | •              |               |
| Intelligence                                          | Thrive Care app compatibility | •               | •                |                | •             |
| •                                                     | Engagement Tracking           | •               | •                |                | •             |
| Our latest technology                                 | Activity Tracking             | •               | •                |                | •             |
| provides superior sound                               | 2-Way Audio                   | •               | •                |                | •             |
| quality plus advanced                                 | Fall Alert                    | •               | •                |                | •             |
| features and capabilities                             | Reminders                     | •               | •                |                | •             |
|                                                       | Self Check                    | •               | •                |                | •             |
|                                                       | Auto On/Off                   | •               | •                | •              | •             |
|                                                       | Tap Control                   | •               | •                | •              | •             |
|                                                       | TeleHear                      | •               | •                | •              | •             |
|                                                       | Tinnitus Technology           | •               | ٠                | •              | •             |
|                                                       | REM Target Match              | •               | •                | •              | •             |
| Diedicater a feature                                  | CROS system*                  | •               | •                | •              | •             |
| OLD indicates a feature<br>ew to this technology tier |                               | IRIC   RIC 312  | •                | 3   B'         | •             |