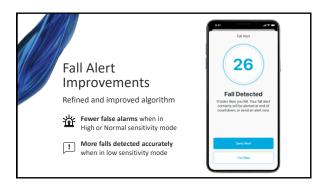

# Effortless healthable options

Accessibility and ease of use are more important than ever.

World's first and only hearing aid with fall detection and alerts

A Peace of mir

R Easy to use

UEUU INCREASED INCIDENCE OF FALLS for every 10 dB of measured hearing loss