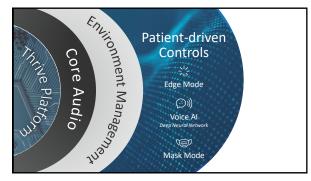

---------------------------------------------|--|
| ß;                                                  | Natural Sounding<br>Rich and Clear                  |  |
|                                                     | Minimize background noise                           |  |
| ¢€®                                                 | Comfort for loud sounds                             |  |
| к. л<br>2 У                                         | Ability to tell direction                           |  |
| N                                                   | MarkeTrak 10 / Hearing Industries Association, 2019 |  |
|                                                     |                                                     |  |





Always on. Always automatic. Always effortless.































# Starkey Sound<sup>™</sup>

**55 million adjustments every hour** for the best possible sound quality.

Always on. Always automatic.













### Custom Craftsmanship

Meticulously and artfully crafted products

Provide the smallest, most powerful, custom devices to fit the widest range of hearing losses.

Building devices that fit right the first time for comfortable all-day wear.









# EVOIV<sup>AI</sup> 2.4 GHz Wireless CIC 312

#### Industry first 2.4 GHz CIC with sensor technology Enhanced environmental management with Starkey Sound<sup>™</sup>

Revolutionary antenna design built into the retrieval line

Matrix options: 110/40, 115/50, 120/60, 130/70

Size 312 zinc-air battery

4-7 day battery life

Stream from 2.4 GHz accessories, Apple iOS and select Android de