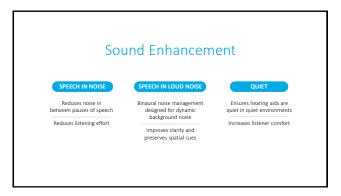

# Getting the Most out of a Smart Hearing Aid Feature Review Judy Grobstein, Au.D., MACAud

Manager of Education and Audiology































































### Edge Mode for Masks

Using the power of artificial intelligence, Edge Mode instantly optimizes to compensate for any face mask type, social distance and background noise







#### Dedicated Music Memory

Unique music-centric fitting prescription

Shaped gain according to hearing loss for quiet music

Flat, linear, insertion gain for loud music



## Improved Streaming Sound Quality with Stream Boost

#### Stream Boost

#### Phone Calls / Music / Podcasts

Activates hearing aid settings optimized for high-quality streamed audio

Stream Boost settings are automatically applied whenever streaming starts with no interaction required by the patient

When streaming stops, the hearing aids return to previous settings



NEW

#### 2-Way Audio

- Allows the hearing aid m