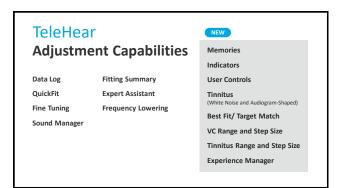

#### 2-Way Audio Setup

Easily access via the **triple click** or through the control center