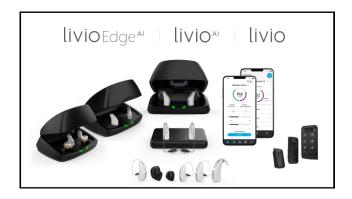

#### **Compatible with:**

All 2.4GHz styles and technology levels of:

Livio Edge Al Livio Al Livio

Any hearing aids already fit in the field will require an infield firmware update via a new version of Inspire