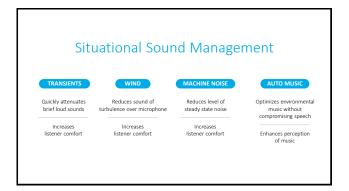

# Getting the Most out of a Smart Hearing Aid Feature Review Judy Grobstein, Au.D., MACAud

Manager of Education and Audiology































































### Edge Mode for Masks

Using the power of artificial intelligence, Edge Mode instantly optimizes to compensate for any face mask type, social distance and background noise







#### Dedicated Music Memory

Unique music-centric fitting prescription

Shaped gain according to hearing loss for quiet music

Flat, linear, insertion gain for loud music



## Improved Streaming Sound Quality with Stream Boost

#### Stream Boost

#### Phone Calls / Music / Podcasts

Activates hearing aid settings optimized for high-quality streamed audio

Stream Boost settings are automatically applied whenever streaming starts with no interaction required by the patient

When streaming stops, the hearing aids return to previous settings



NEW

#### 2-Way Audio

- Allows the hearing aid micro