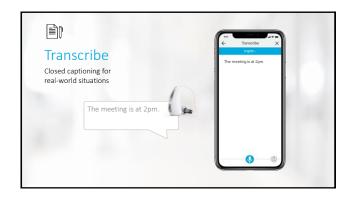

id microphones to pick up and return the user's voice
- Provides a hands-free experience for the user during a call
- Ease and convenience phone calls become effortless!





#### **Compatible with:**

All 2.4GHz styles and technology levels of:

Livio Edge Al Livio Al Livio

Any hearing aids already fit in the field will require an infield firmware update via a new version of Inspire



#### **Compatible with:**

iOS 15.1 or newer

iPhone 11, iPhone 11 Pro, iPhone 11 Pro Max, and later

iPhone SE (2nd generation)

iPad Pro 12.9-inch (5th generation)

iPad Pro 11-inch (3rd generation)

iPad Air (4th generation)

iPad mini (6th generation)

#### 2-Way Audio Setup

Easily access via the **triple click** or through the control center