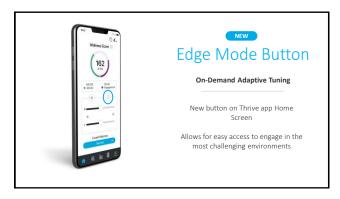

### Edge Mode for Masks

Using the power of artificial intelligence, Edge Mode instantly optimizes to compensate for any face mask type, social distance and background noise