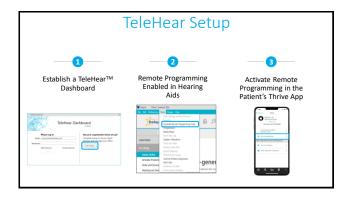

#### 2-Way Audio Setup

Easily access via the **triple click** or through the control center