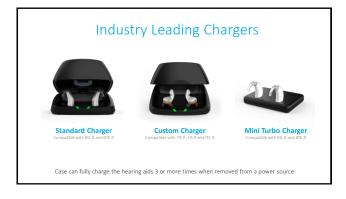

# Getting the Most out of a Smart Hearing Aid Feature Review Judy Grobstein, Au.D., MACAud

Manager of Education and Audiology































































### Edge Mode for Masks

Using the power of artificial intelligence, Edge Mode instantly optimizes to compensate for any face mask type, social distance and background noise







#### Dedicated Music Memory

Unique music-centric fitting prescription

Shaped gain according to hearing loss for quiet music

Flat, linear, insertion gain for loud music



## Improved Streaming Sound Quality with Stream Boost

#### Stream Boost

#### Phone Calls / Music / Podcasts

Activates hearing aid settings optimized for high-quality streamed audio

Stream Boost settings are automatically applied whenever streaming starts with no interaction required by the patient

When streaming stops, the hearing aids return to previous settings



NEW

#### 2-Way Audio

-