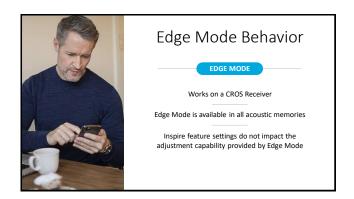

### Edge Mode for Masks

Using the power of artificial intelligence, Edge Mode instantly optimizes to compensate for any face mask type, social distance and background noise