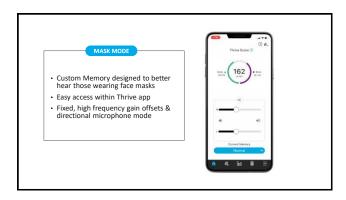

### Edge Mode for Masks

Using the power of artificial intelligence, Edge Mode instantly optimizes to compensate for any face mask type, social distance and background noise