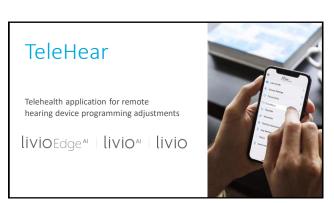

and return the user's voice
- Provides a hands-free experience for the user during a call
- Ease and convenience phone calls become effortless!





#### **Compatible with:**

All 2.4GHz styles and technology levels of:

Livio Edge Al Livio Al Livio

Any hearing aids already fit in the field will require an infield firmware update via a new version of Inspire



#### **Compatible with:**

iOS 15.1 or newer

iPhone 11, iPhone 11 Pro, iPhone 11 Pro Max, and later

iPhone SE (2nd generation)

iPad Pro 12.9-inch (5th generation)

iPad Pro 11-inch (3rd generation)

iPad Air (4th generation)

iPad mini (6th generation)

#### 2-Way Audio Setup

Easily access via the **triple click** or through the control center