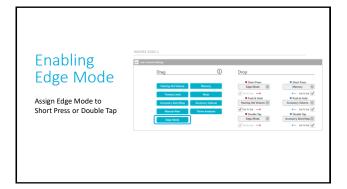

### Edge Mode for Masks

Using the power of artificial intelligence, Edge Mode instantly optimizes to compensate for any face mask type, social distance and background noise